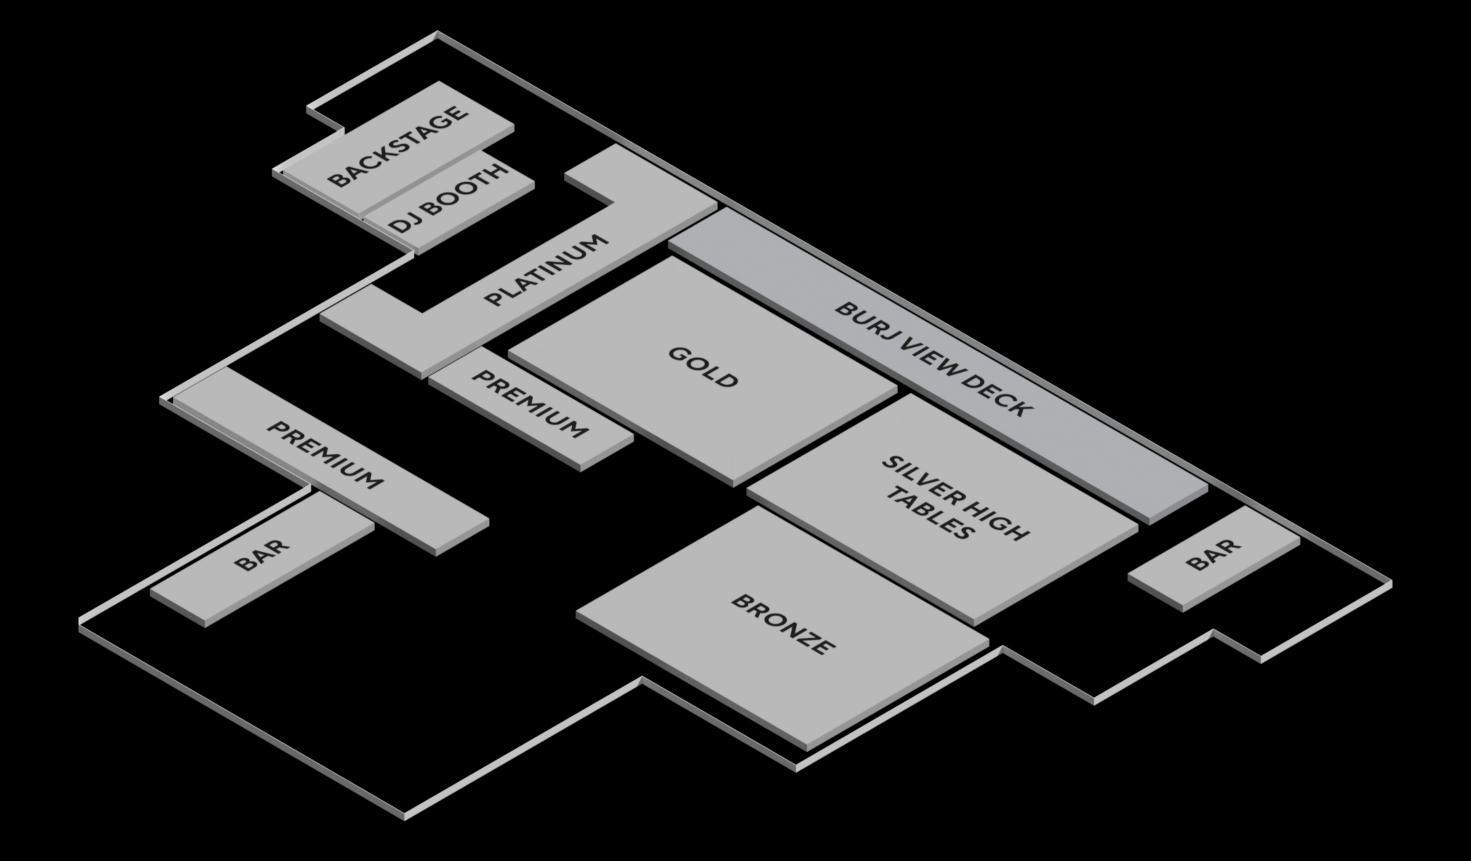

## CLUB

BACKSTAGE ON REQUEST

PLATINUM AED12000 – UP TO 8 PEOPLE

GOLD AED8000 – UP TO 6 PEOPLE

# **BURJ VIEW DECK**

AED5000 - UP TO 6 PEOPLE

**PREMIUM** AED3000 – UP TO 6 PEOPLE

### BRONZE

AED3000 – UP TO 4 PEOPLE

#### SILVER – HIGH TABLES AED2000 – UP TO 2 PEOPLE