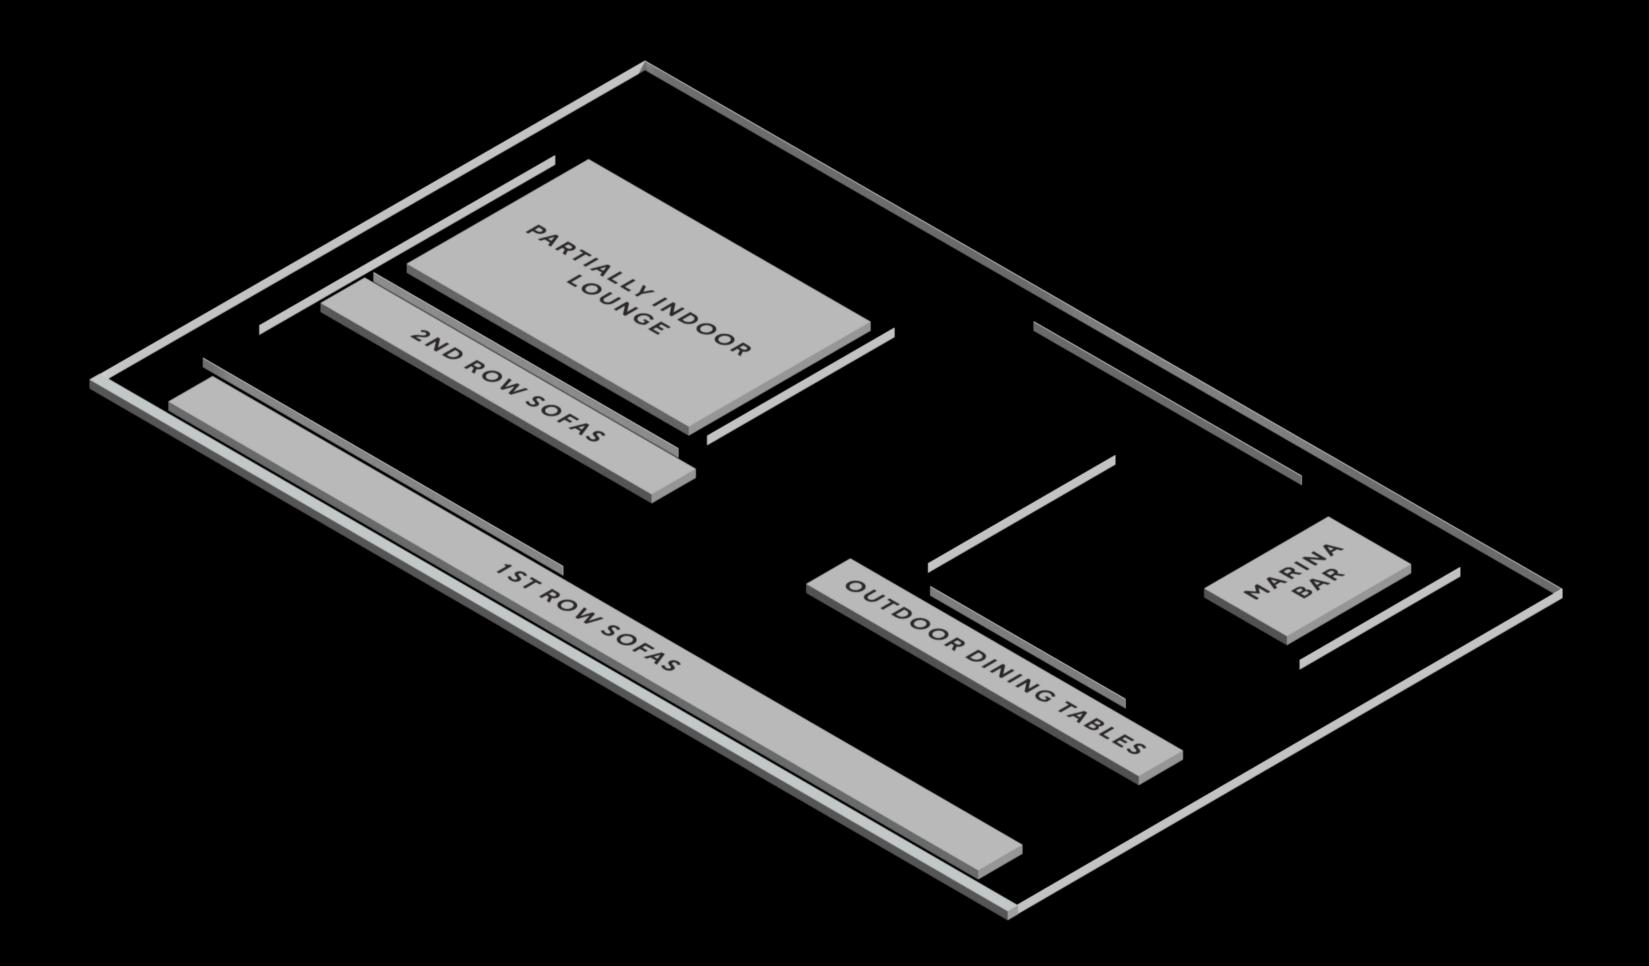

# LOUNGE

#### SOFA BY THE GLASS AED6000 - UP TO 6 PEOPLE

SOFA SECOND ROW AED5000 - UP TO 6 PEOPLE

SOFA SECOND ROW AED8000 - UP TO 8 PEOPLE

#### SOFA SECOND ROW AED 10000 - UP TO 10 PEOPLE

#### DINING TABLE LOUNGE AED2000 - UP TO 4 PEOPLE

# DINING TABLE PREMIUM LOUNGE

AED2500 – UP TO 3 PEOPLE

**BOOK NOW** 