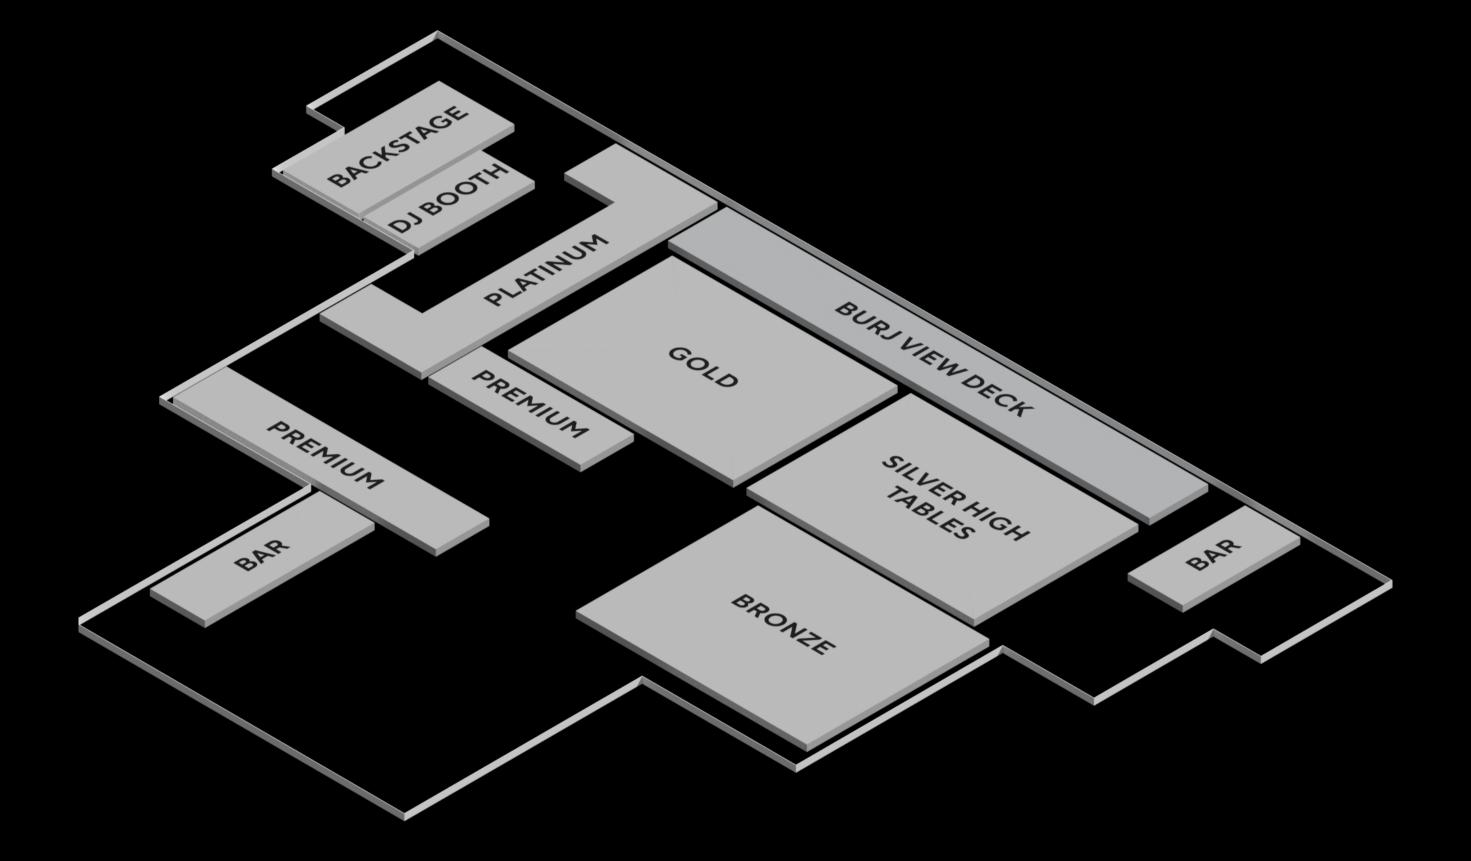

### CLUB

BACKSTAGE ON REQUEST

PLATINUM AED10000 – UP TO 8 PEOPLE

GOLD AED8000 – UP TO 6 PEOPLE

# **BURJ VIEW DECK**

AED5000 – UP TO 6 PEOPLE

**PREMIUM** AED5000 – UP TO 6 PEOPLE

### BRONZE

AED3000 - UP TO 4 PEOPLE

#### SILVER – HIGH TABLES AED2000 – UP TO 2 PEOPLE