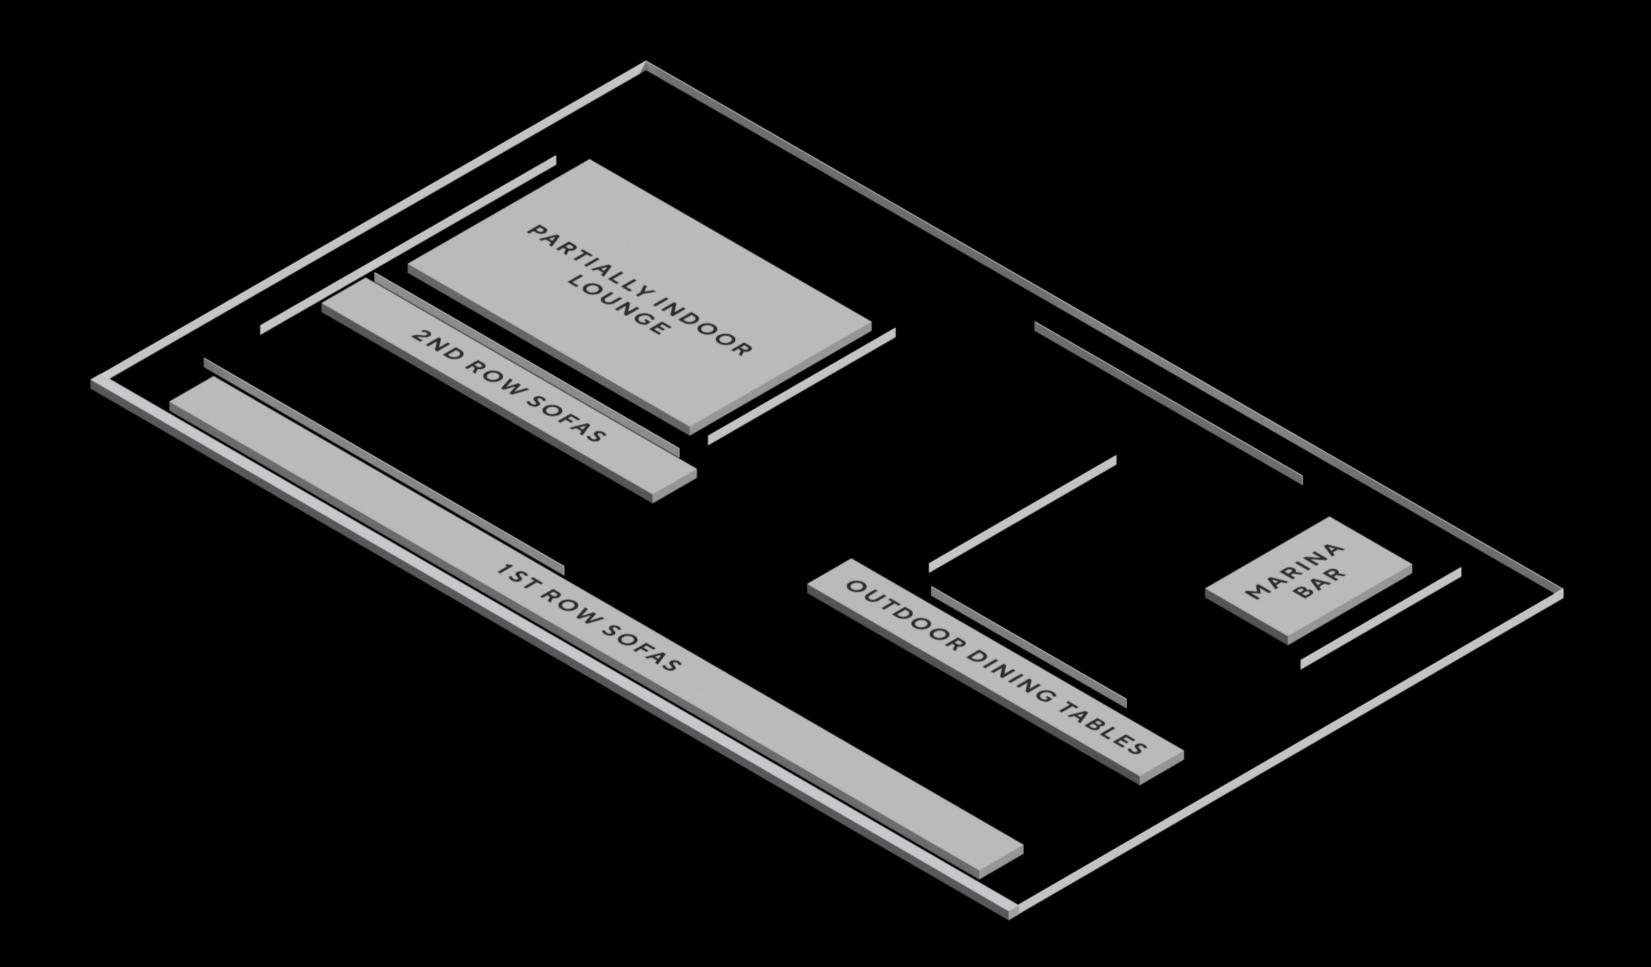

## LOUNGE

#### SOFA BY THE GLASS AED6000 - UP TO 6 PEOPLE

SOFA SECOND ROW AED5000 - UP TO 6 PEOPLE

SOFA SECOND ROW AED8000 - UP TO 8 PEOPLE

#### SOFA SECOND ROW AED10000 - UP TO 10 PEOPLE

#### DINING TABLE LOUNGE AED2000 - UP TO 4 PEOPLE

# DINING TABLE PREMIUM LOUNGE

AED2500 – UP TO 3 PEOPLE

**BOOK NOW** 