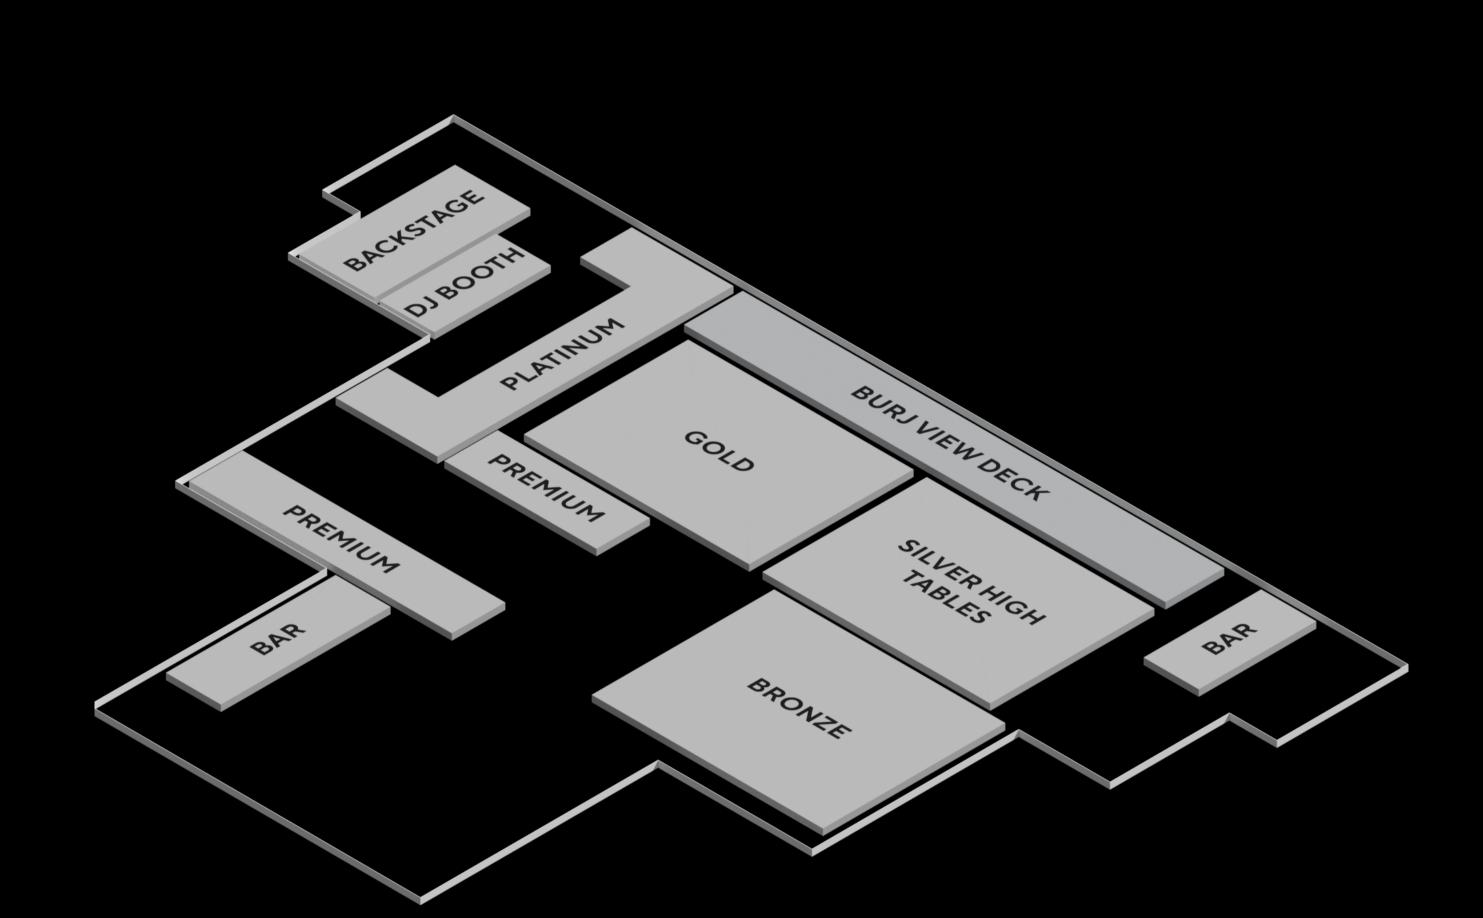

## **CLUB**

**BACKSTAGE ON REQUEST** 

**PLATINUM** AED10000 - UP TO 8 PEOPLE

GOLD AED8000 - UP TO 6 PEOPLE

**BURJ VIEW DECK** AED5000 - UP TO 6 PEOPLE

**PREMIUM** AED5000 - UP TO 6 PEOPLE

BRONZE AED3000 - UP TO 4 PEOPLE

SILVER - HIGH TABLES

AED2000 - UP TO 2 PEOPLE