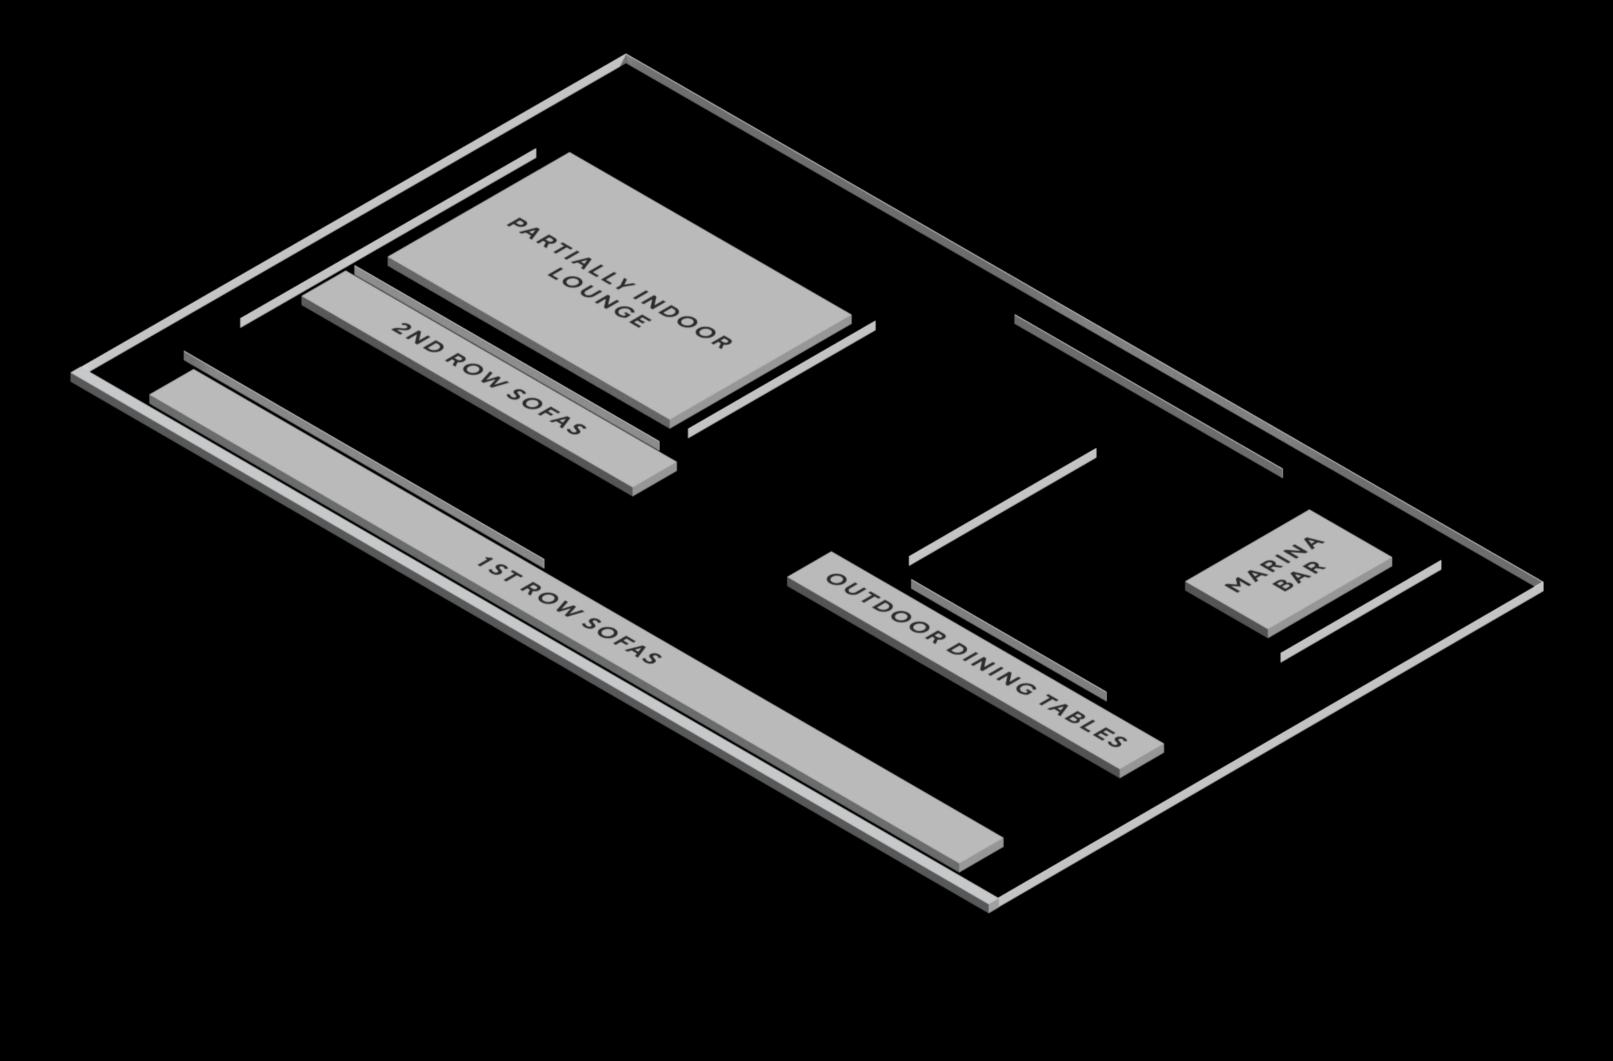

# SOFA BY THE GLASS

LOUNGE

AED6000 - UP TO 6 PEOPLE

SOFA SECOND ROW AED5000 - UP TO 6 PEOPLE

SOFA SECOND ROW AED8000 - UP TO 8 PEOPLE

SOFA SECOND ROW

AED10000 - UP TO 10 PEOPLE

DINING TABLE LOUNGE AED2000 - UP TO 4 PEOPLE

DINING TABLE PREMIUM LOUNGE AED2500 - UP TO 3 PEOPLE

**BOOK NOW** 

- - Age policy: 21+ • IDs are required

**TERMS & CONDITIONS** 

 Dress to impress • Beachwear, sportswear, flip flops, tracksuits are strictly not allowed • We reserve the right of admission on the door