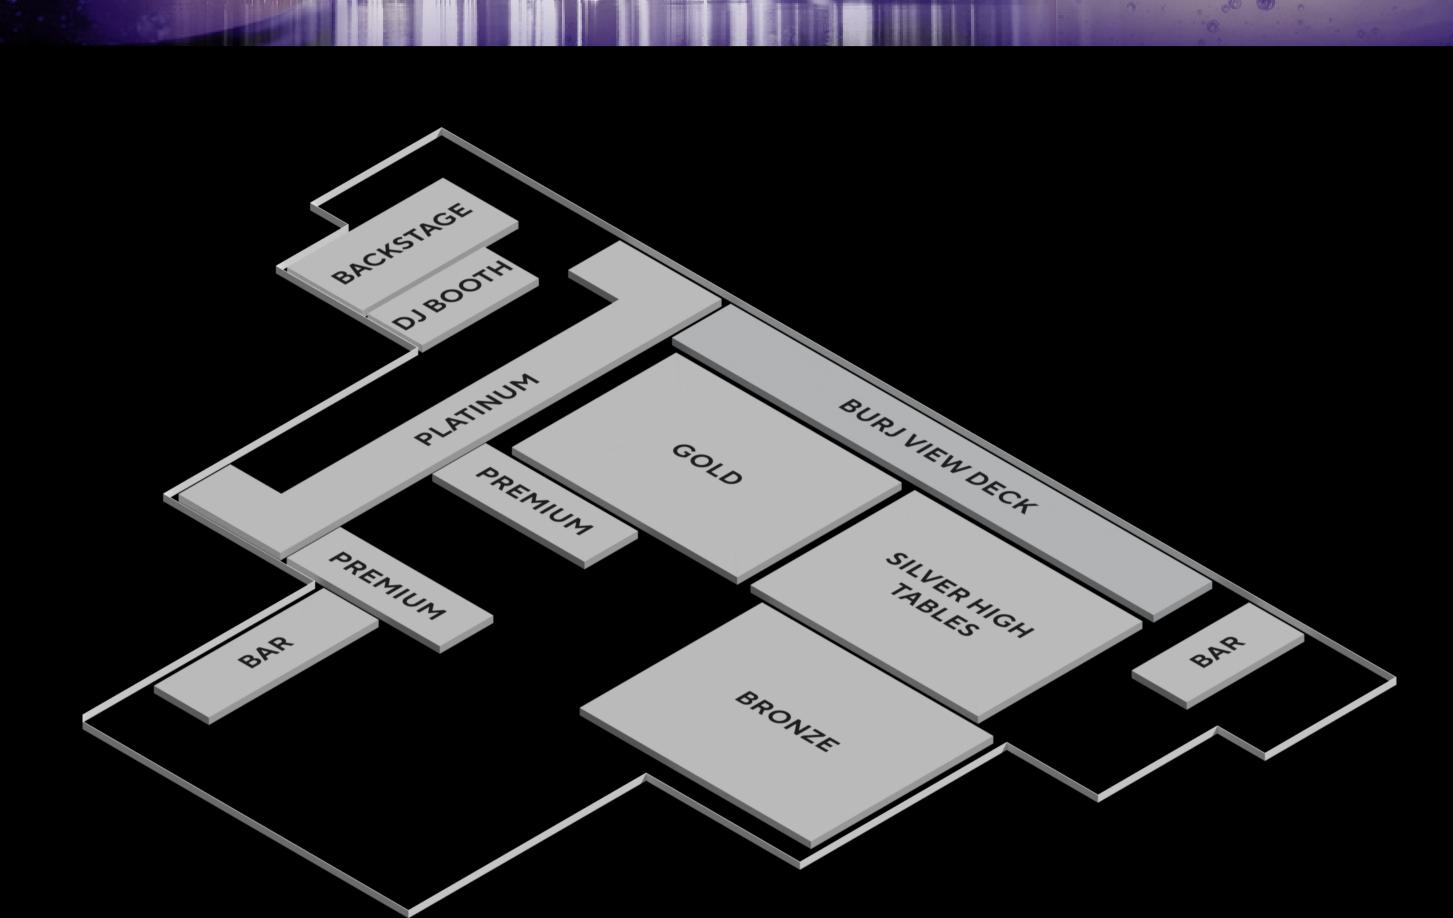

### **CLUB**

**BACKSTAGE ON REQUEST** 

**PLATINUM** AED12000 - UP TO 8 PEOPLE

GOLD AED10000 - UP TO 6 PEOPLE

**BURJ VIEW DECK** AED6000 - UP TO 6 PEOPLE

**PREMIUM** AED5000 - UP TO 6 PEOPLE

BRONZE AED3000 - UP TO 4 PEOPLE

SILVER - HIGH TABLES

AED2000 - UP TO 2 PEOPLE