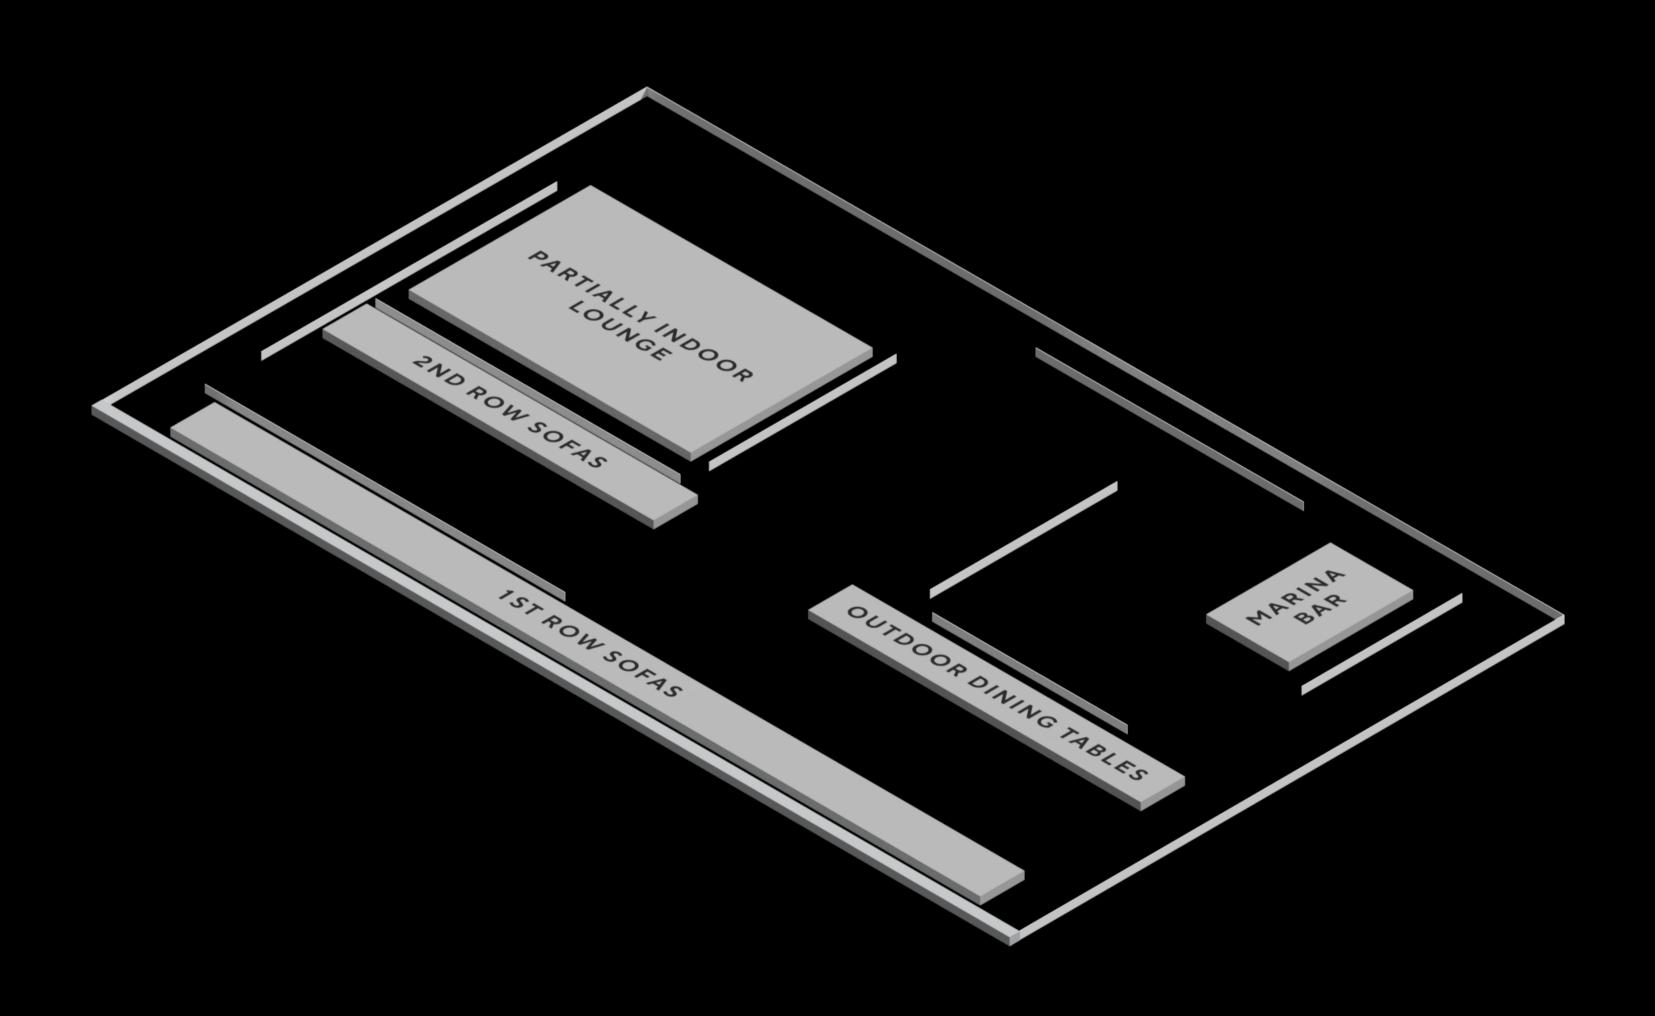

## LOUNGE

SOFA BY THE GLASS AED6000 - UP TO 6 PEOPLE

SOFA SECOND ROW AED5000 - UP TO 6 PEOPLE

SOFA SECOND ROW AED8000 - UP TO 8 PEOPLE

SOFA SECOND ROW

AED10000 - UP TO 10 PEOPLE

DINING TABLE LOUNGE AED2000 - UP TO 4 PEOPLE

DINING TABLE PREMIUM LOUNGE AED2500 - UP TO 3 PEOPLE

**BOOK NOW** 

- **TERMS & CONDITIONS** 
  - Age policy: 21+ • IDs are required Dress to impress
- Beachwear, sportswear, flip flops, tracksuits are strictly not allowed • We reserve the right of admission on the door