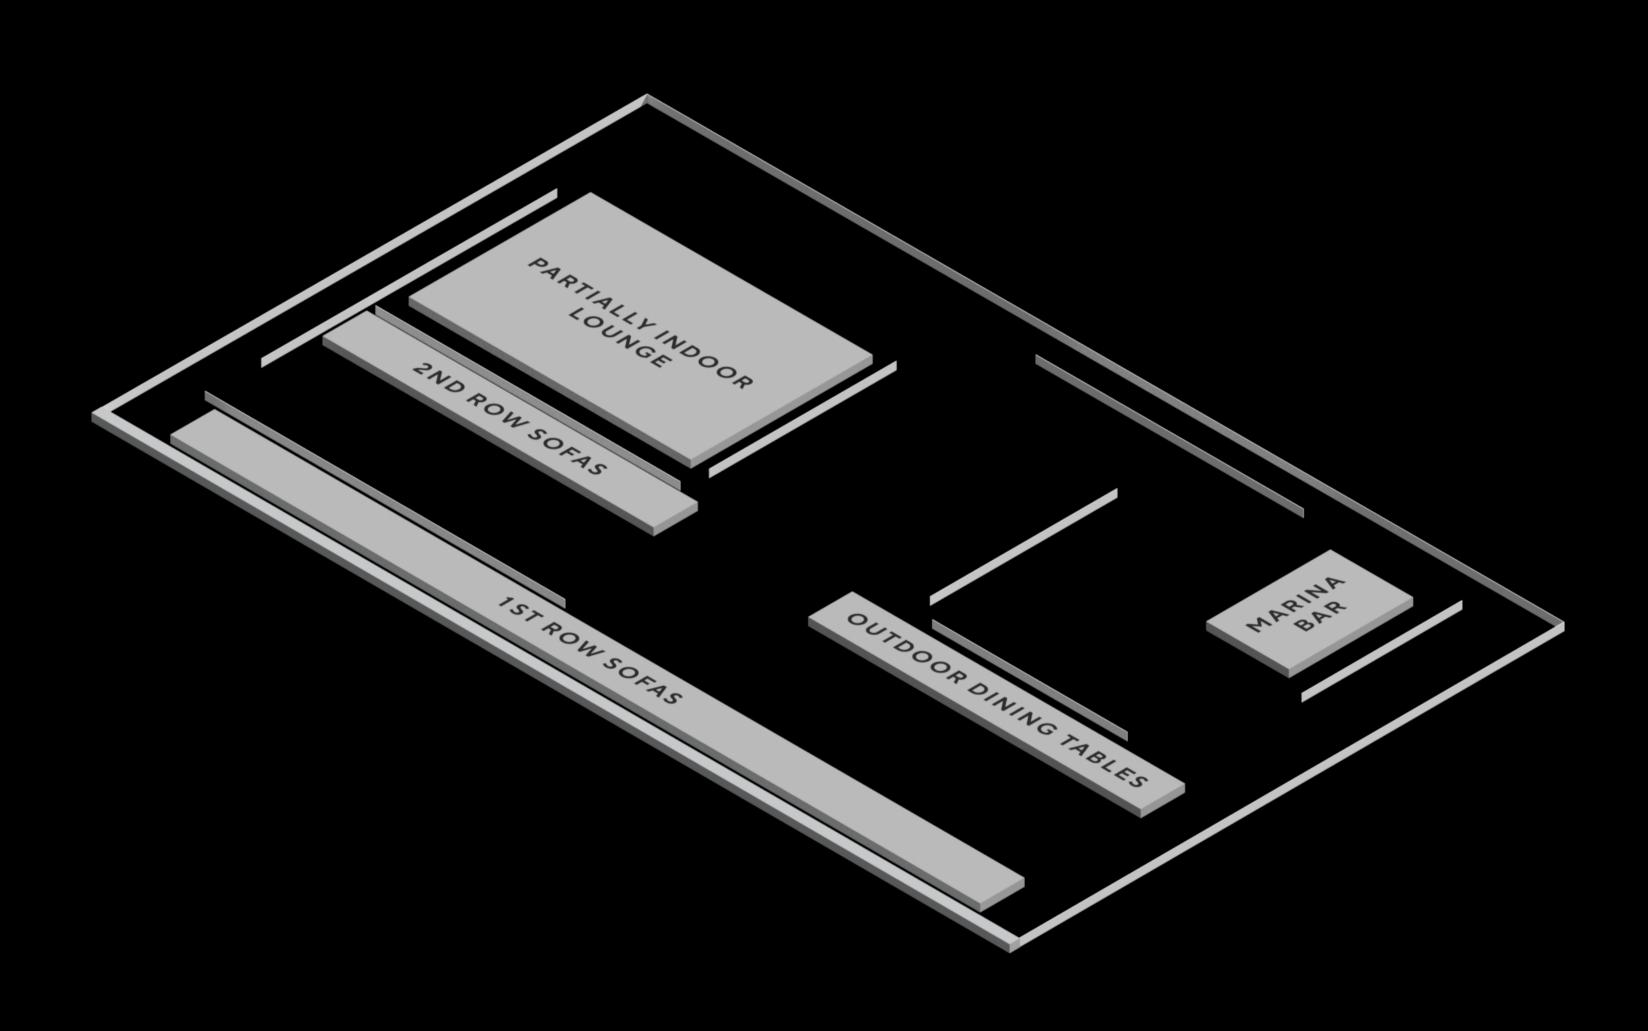

## LOUNGE

SOFA BY THE GLASS AED6000 - UP TO 6 PEOPLE

SOFA SECOND ROW AED5000 - UP TO 6 PEOPLE

SOFA SECOND ROW

AED8000 - UP TO 8 PEOPLE

AED10000 - UP TO 10 PEOPLE

SOFA SECOND ROW

DINING TABLE LOUNGE AED2000 - UP TO 4 PEOPLE

DINING TABLE PREMIUM LOUNGE AED2500 - UP TO 3 PEOPLE

**BOOK NOW** 

- **TERMS & CONDITIONS** 
  - Age policy: 21+ • IDs are required Dress to impress
- Beachwear, sportswear, flip flops, tracksuits are strictly not allowed • We reserve the right of admission on the door