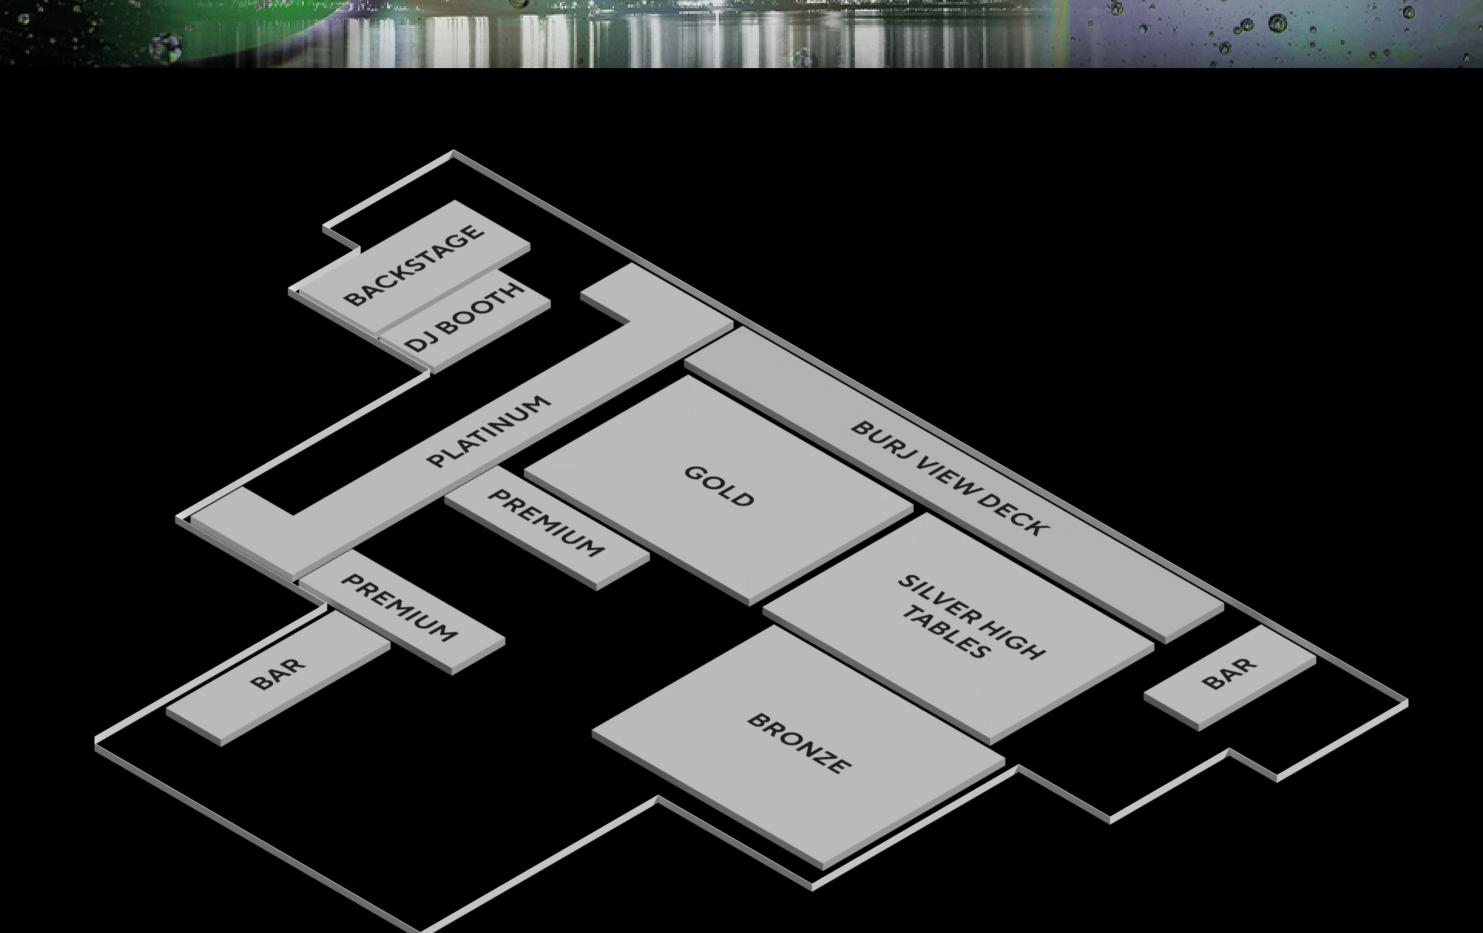

## **CLUB**

**BACKSTAGE ON REQUEST** 

**PLATINUM** AED12000 - UP TO 8 PEOPLE

**GOLD** AED10000 - UP TO 6 PEOPLE

**BURJ VIEW DECK** AED6000 - UP TO 6 PEOPLE

**PREMIUM** AED5000 - UP TO 6 PEOPLE

BRONZE AED3000 - UP TO 4 PEOPLE

SILVER - HIGH TABLES AED2000 - UP TO 2 PEOPLE