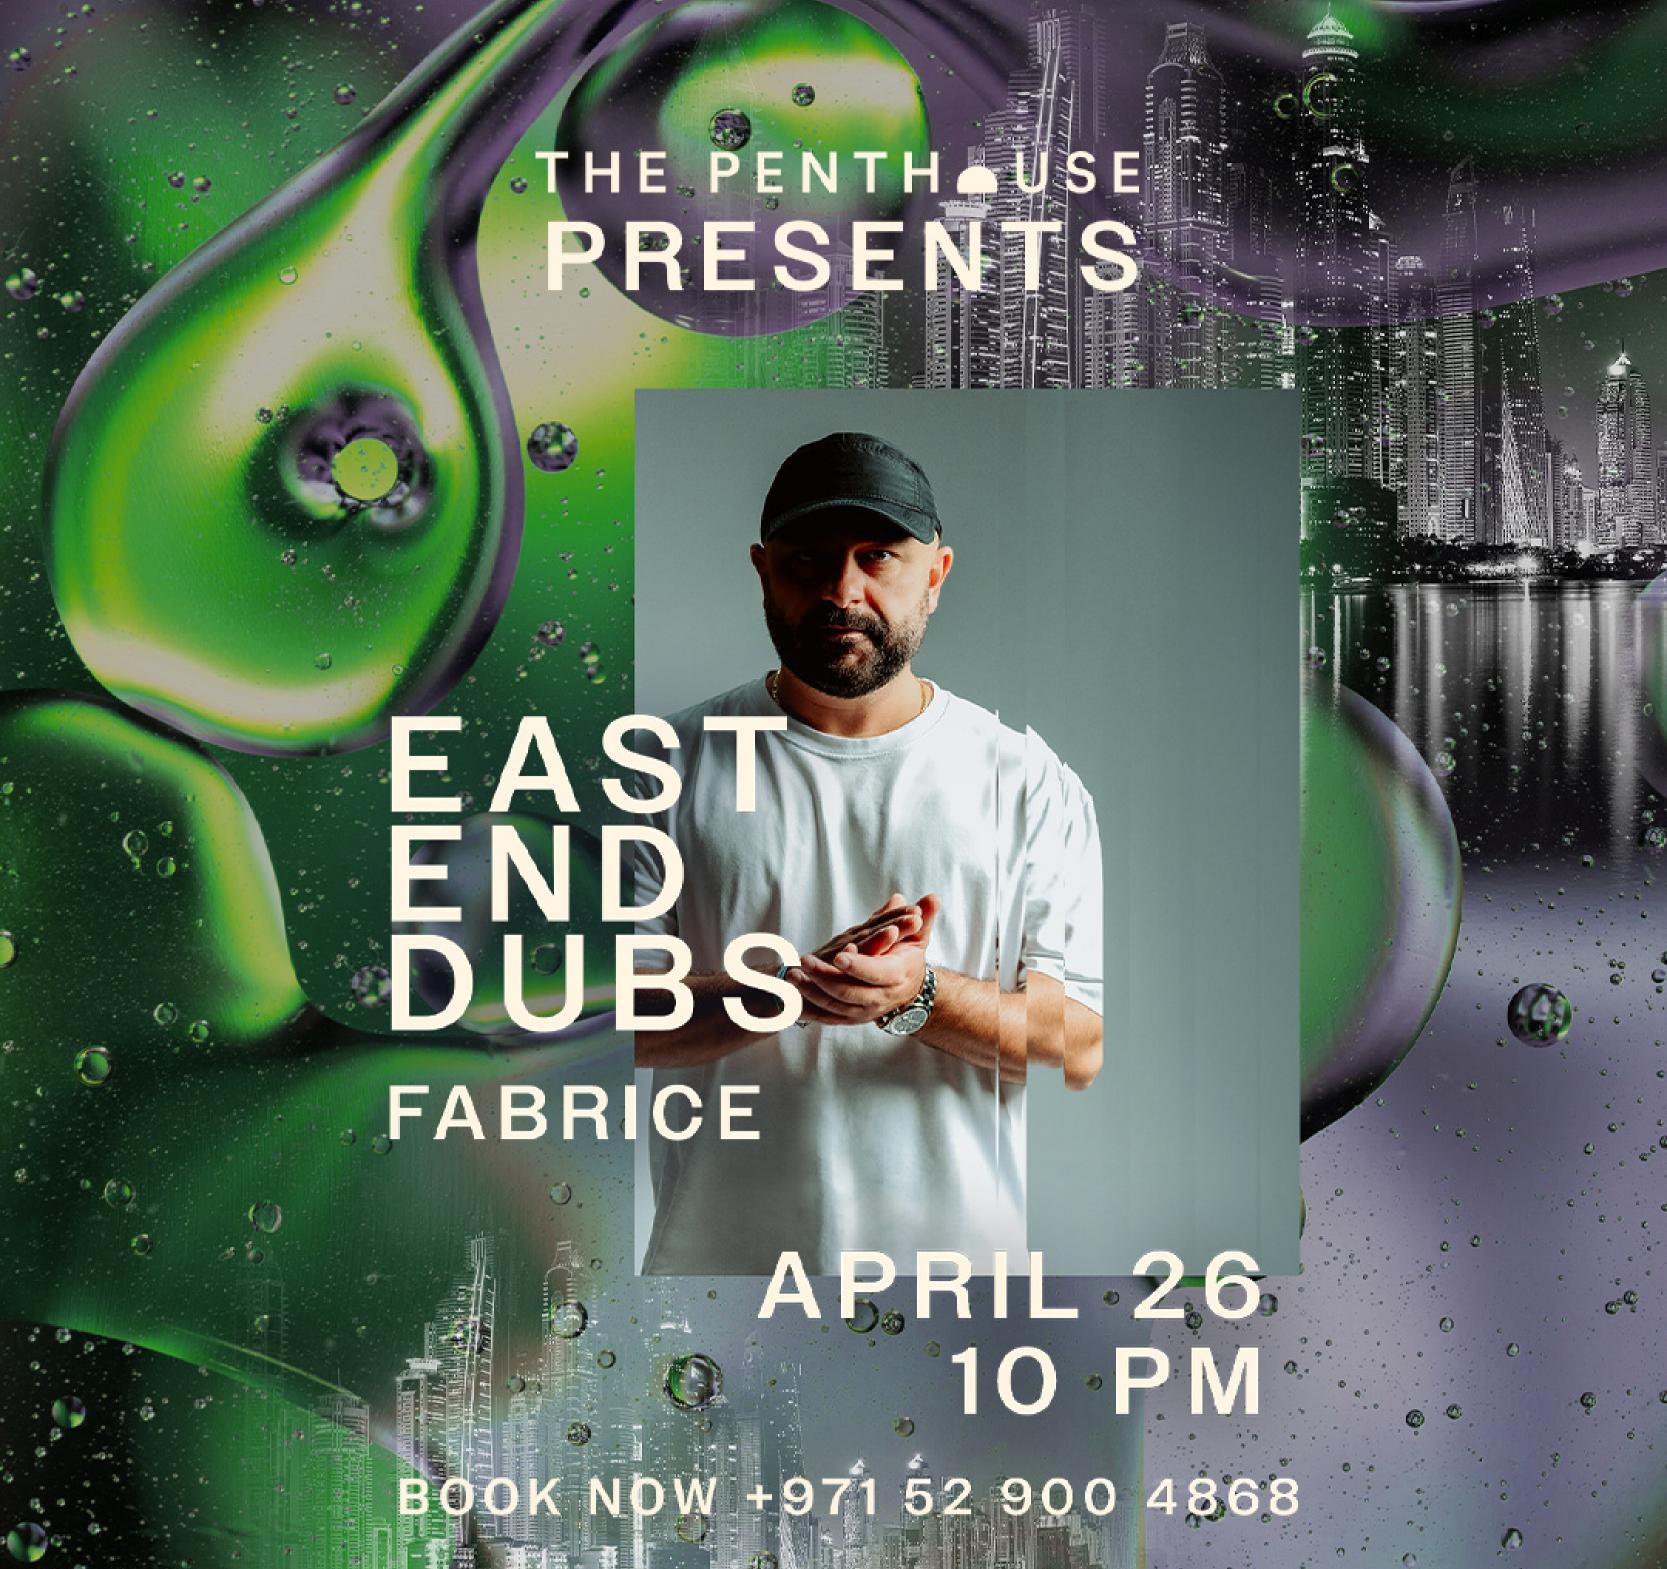

## **CLUB**

**BACKSTAGE ON REQUEST** 

**PLATINUM** AED12000 - UP TO 8 PEOPLE

**GOLD** AED10000 - UP TO 6 PEOPLE

**BURJ VIEW DECK** AED6000 - UP TO 6 PEOPLE

**PREMIUM** AED5000 - UP TO 6 PEOPLE

BRONZE AED3000 - UP TO 4 PEOPLE