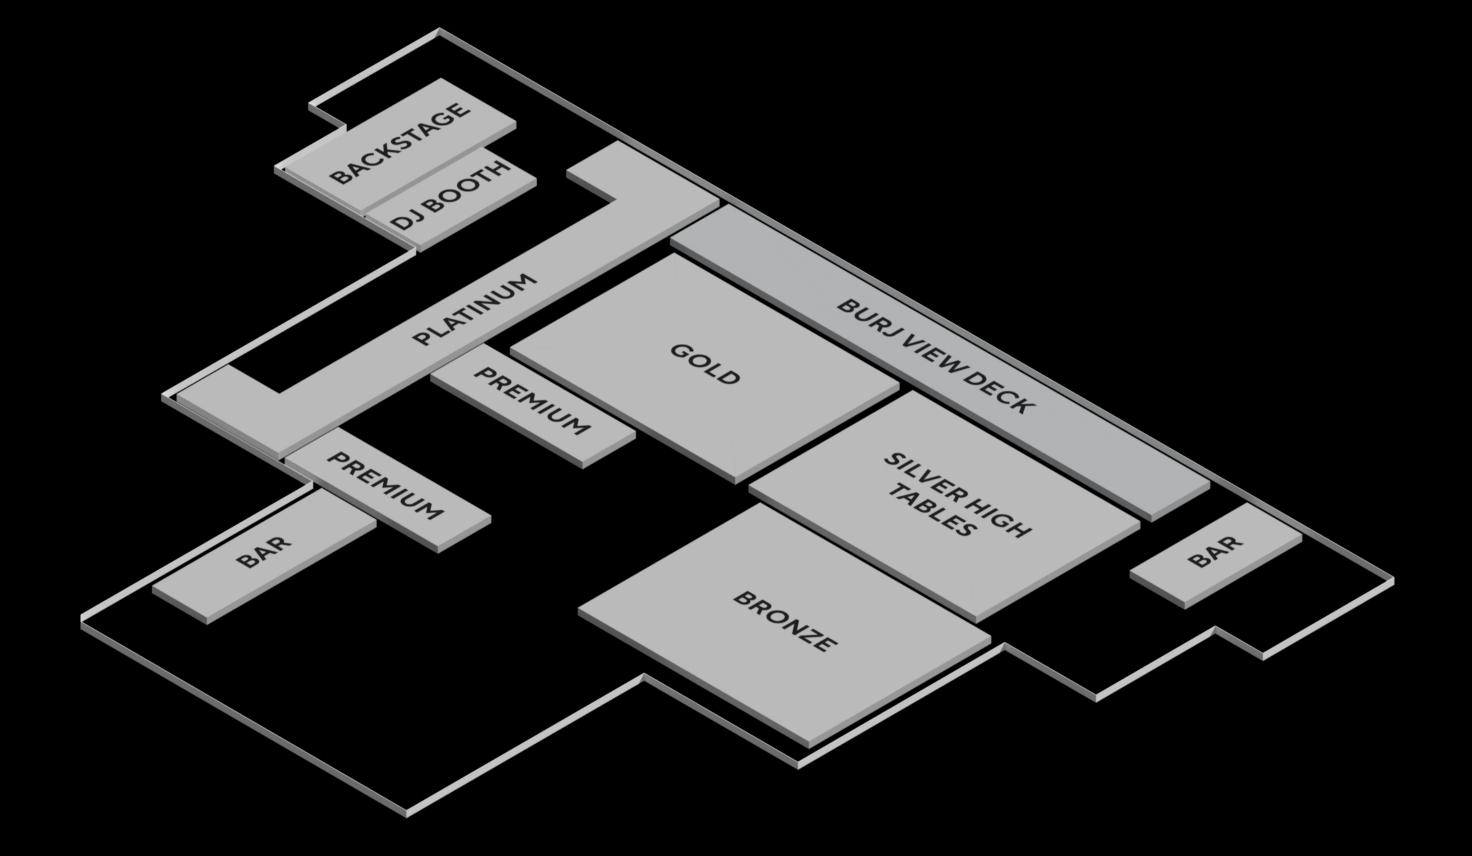

#### CLUB

BACKSTAGE ON REQUEST

PLATINUM AED12000 – UP TO 8 PEOPLE

GOLD AED10000 – UP TO 6 PEOPLE

### **BURJ VIEW DECK**

AED6000 – UP TO 6 PEOPLE

**PREMIUM** AED5000 – UP TO 6 PEOPLE

#### BRONZE

AED3000 – UP TO 4 PEOPLE

#### SILVER – HIGH TABLES AED2000 – UP TO 2 PEOPLE