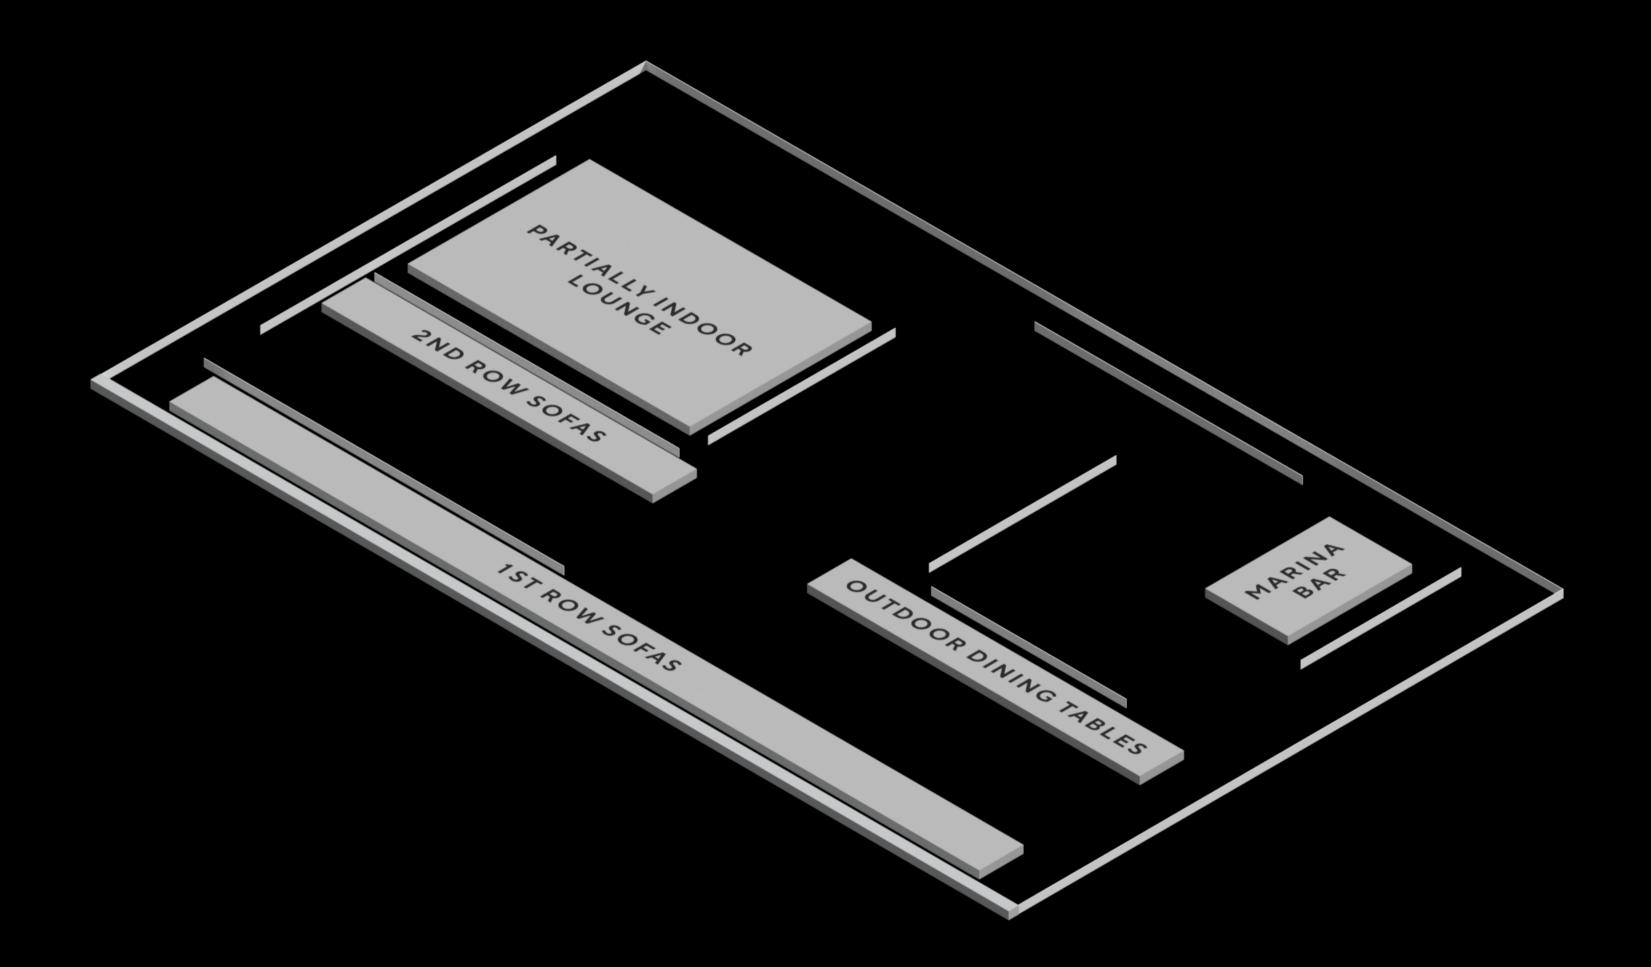

#### LOUNGE

#### SOFA BY THE GLASS AED6000 - UP TO 6 PEOPLE

SOFA SECOND ROW AED5000 - UP TO 6 PEOPLE

SOFA SECOND ROW AED8000 - UP TO 8 PEOPLE

#### SOFA SECOND ROW AED 10000 - UP TO 10 PEOPLE

#### DINING TABLE LOUNGE AED2000 - UP TO 4 PEOPLE

# DINING TABLE PREMIUM LOUNGE

AED2500 – UP TO 3 PEOPLE

**BOOK NOW** 