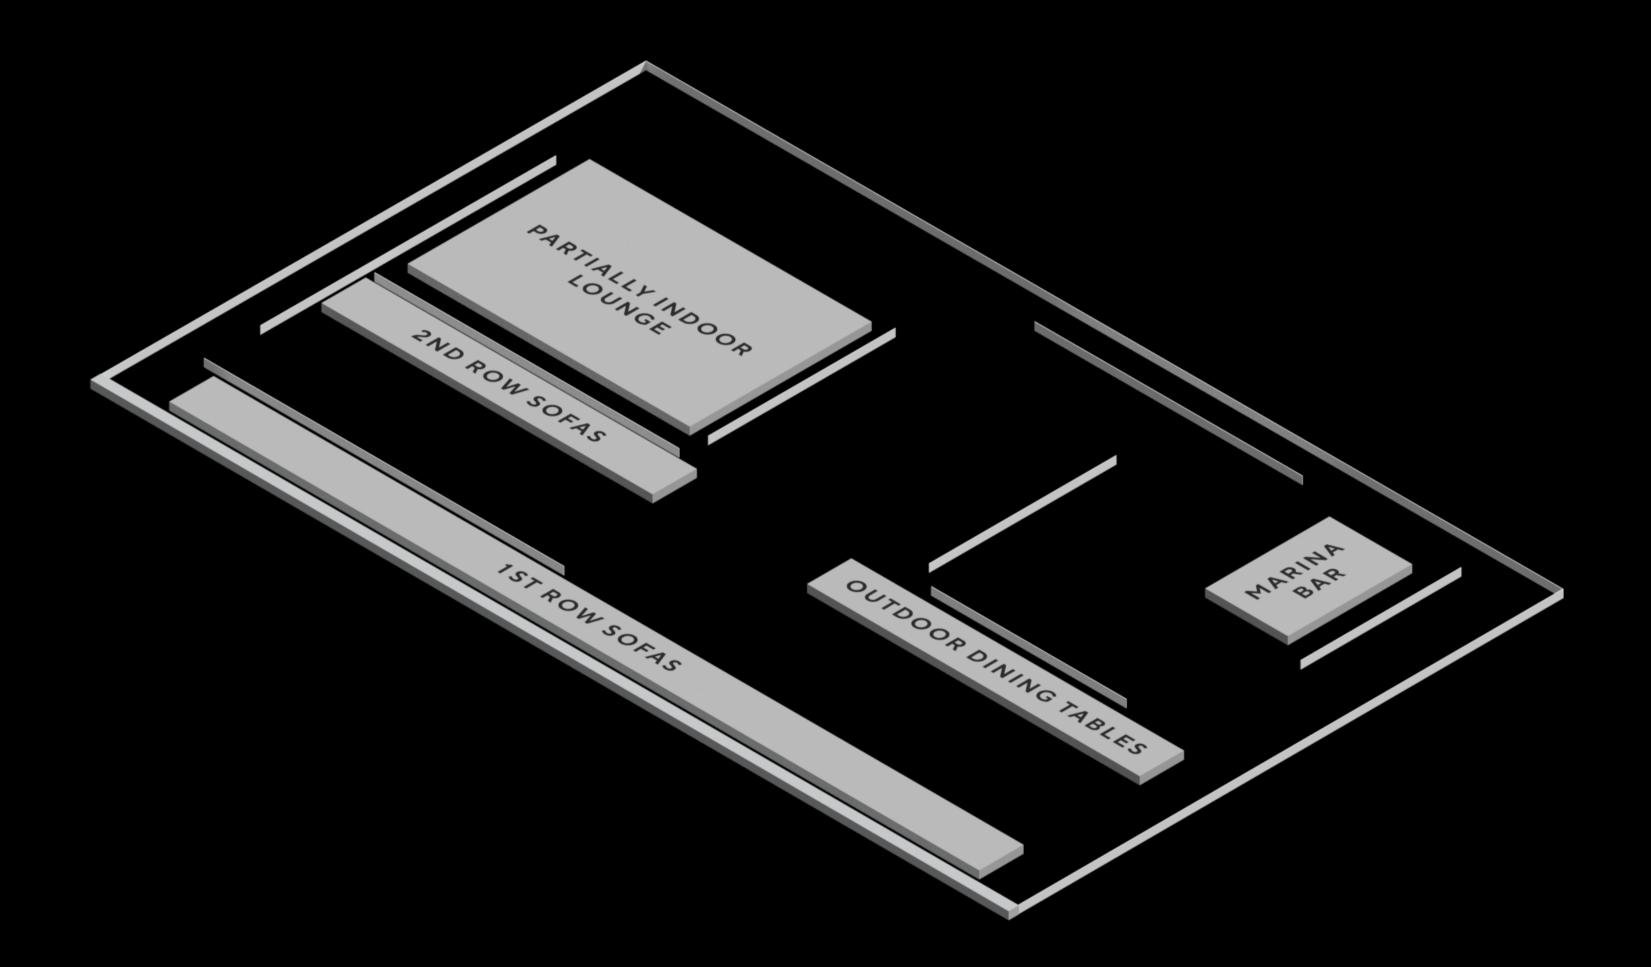

## LOUNGE

#### SOFA BY THE GLASS AED6000 - UP TO 6 PEOPLE

SOFA SECOND ROW AED5000 - UP TO 6 PEOPLE

SOFA SECOND ROW AED8000 - UP TO 8 PEOPLE

#### SOFA SECOND ROW AED 10000 - UP TO 10 PEOPLE

#### DINING TABLE LOUNGE AED2000 - UP TO 4 PEOPLE

# DINING TABLE PREMIUM LOUNGE

AED2500 – UP TO 3 PEOPLE

**BOOK NOW** 