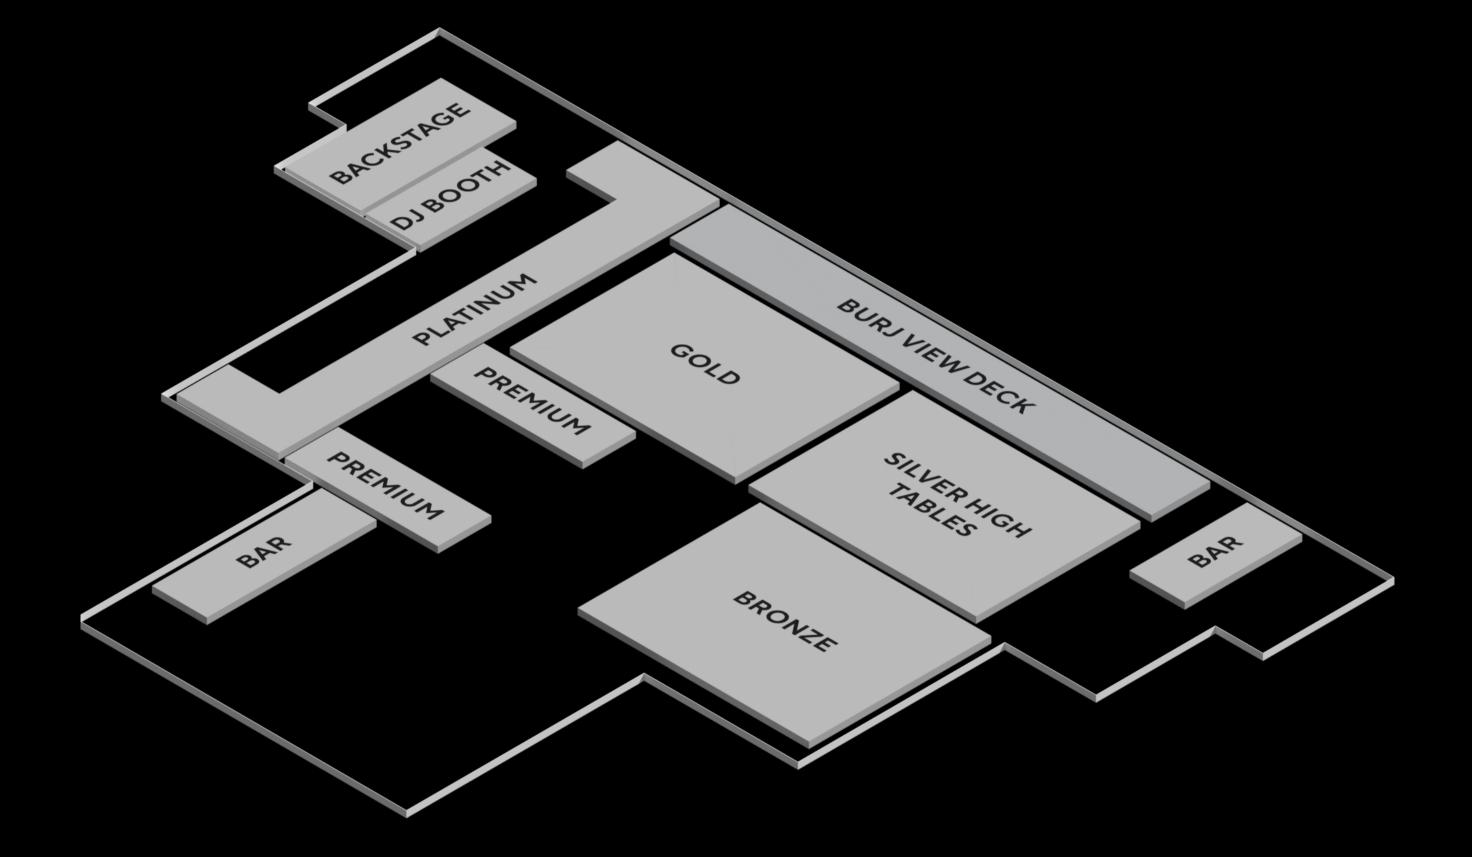

## CLUB

BACKSTAGE ON REQUEST

PLATINUM AED12000 – UP TO 8 PEOPLE

GOLD AED10000 – UP TO 6 PEOPLE

# **BURJ VIEW DECK**

AED6000 – UP TO 6 PEOPLE

**PREMIUM** AED5000 – UP TO 6 PEOPLE

### BRONZE

AED3000 – UP TO 4 PEOPLE

#### SILVER – HIGH TABLES AED2000 – UP TO 2 PEOPLE