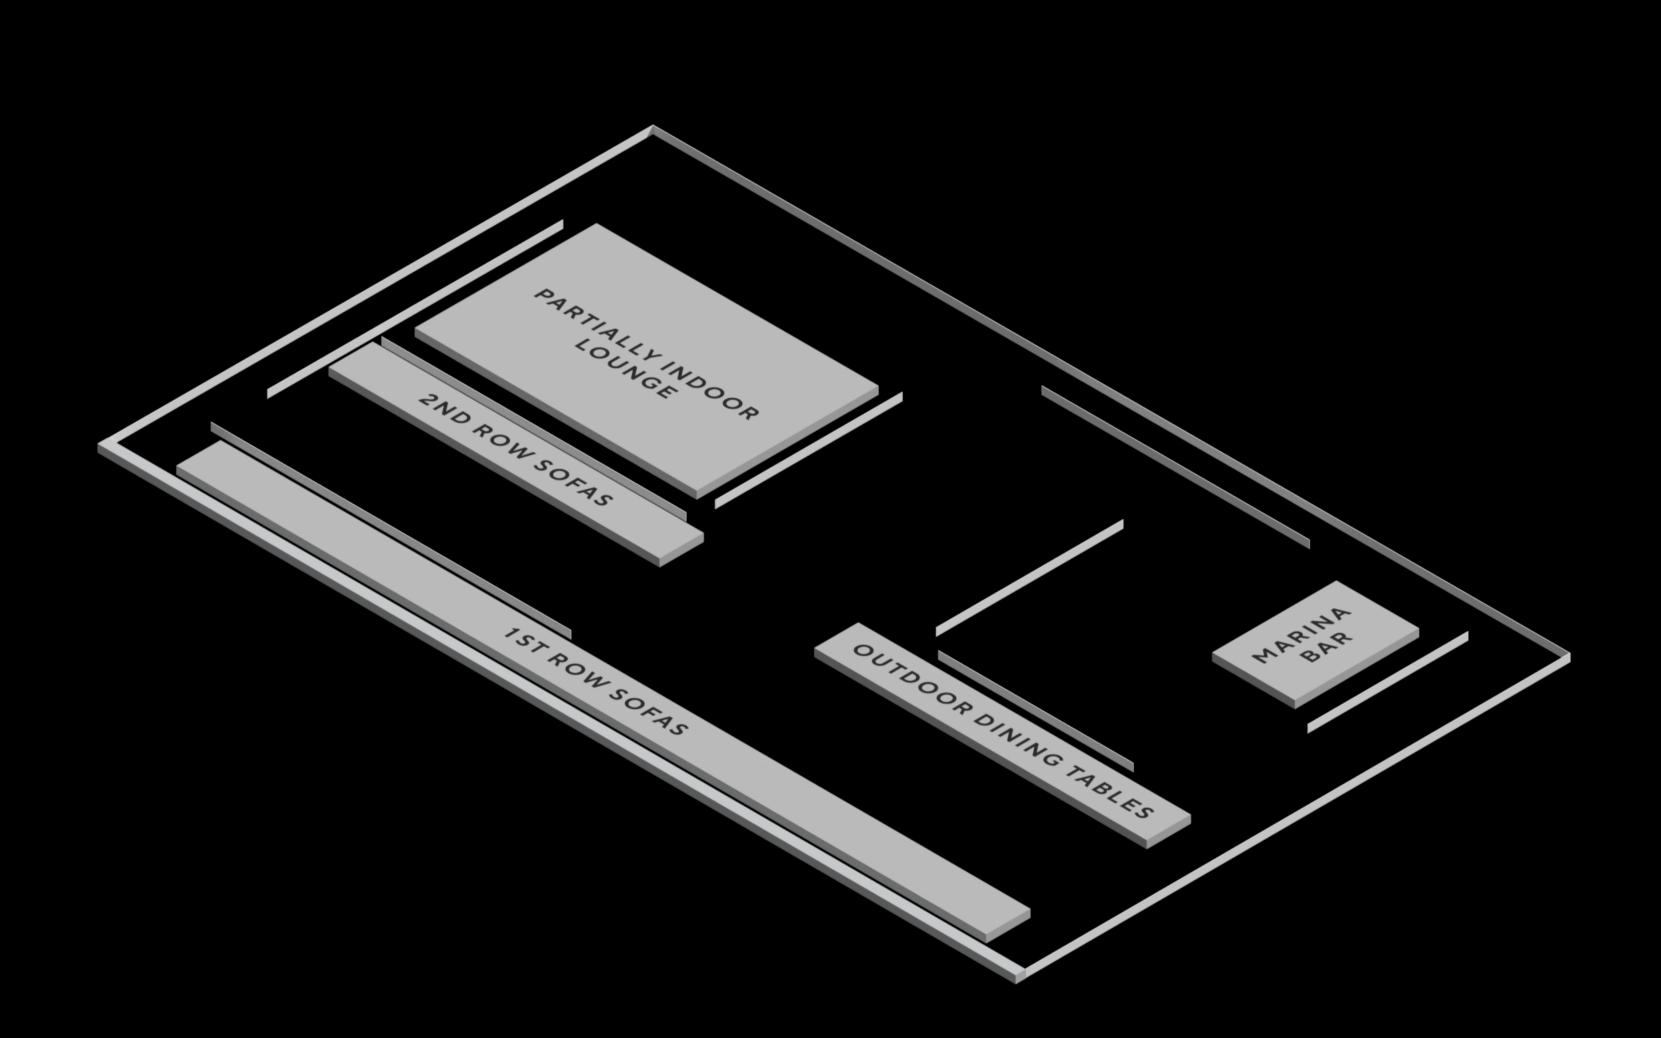

# LOUNGE

SOFA BY THE GLASS AED6000 - UP TO 6 PEOPLE

SOFA SECOND ROW

AED5000 - UP TO 6 PEOPLE

SOFA SECOND ROW

AED8000 – UP TO 8 PEOPLE

SOFA SECOND ROW AED10000 - UP TO 10 PEOPLE

DINING TABLE LOUNGE
AED2000 - UP TO 4 PEOPLE

DINING TABLE PREMIUM LOUNGE AED2500 - UP TO 3 PEOPLE

**BOOK NOW** 

- - Age policy: 21+IDs are required

**TERMS & CONDITIONS** 

Dress to impress
Beachwear, sportswear, flip flops, tracksuits are strictly not allowed
We reserve the right of admission on the door