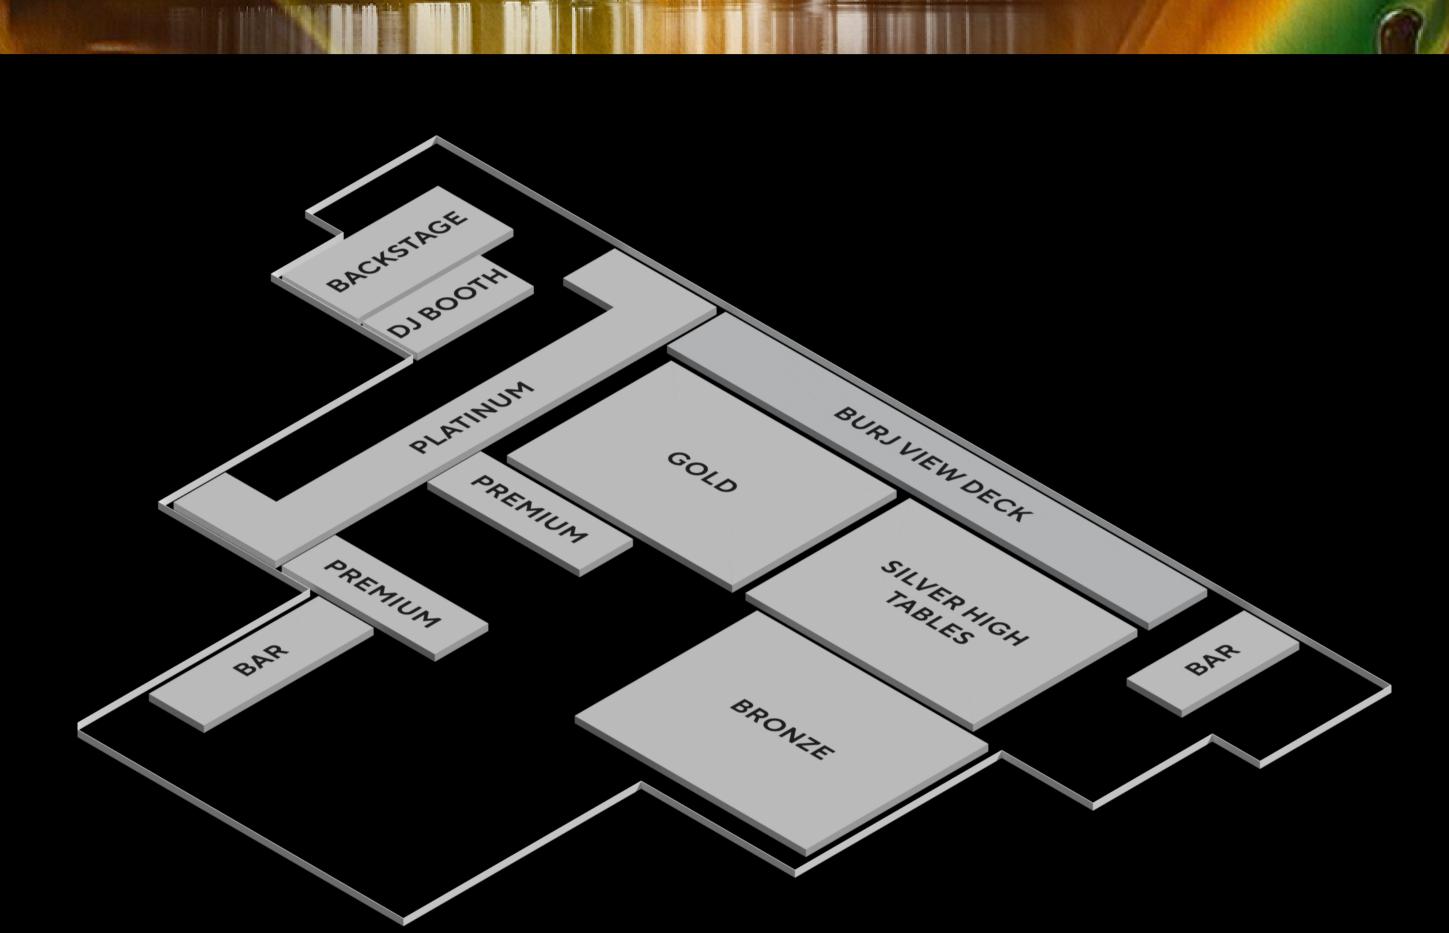

## CLUB

BACKSTAGE ON REQUEST

PLATINUM
AED12000 - UP TO 8 PEOPLE

GOLD AED10000 - UP TO 6 PEOPLE

BURJ VIEW DECK AED6000 - UP TO 6 PEOPLE

PREMIUM
AED5000 - UP TO 6 PEOPLE

BRONZE

SILVER - HIGH TABLES AED2000 - UP TO 2 PEOPLE

AED3000 - UP TO 4 PEOPLE