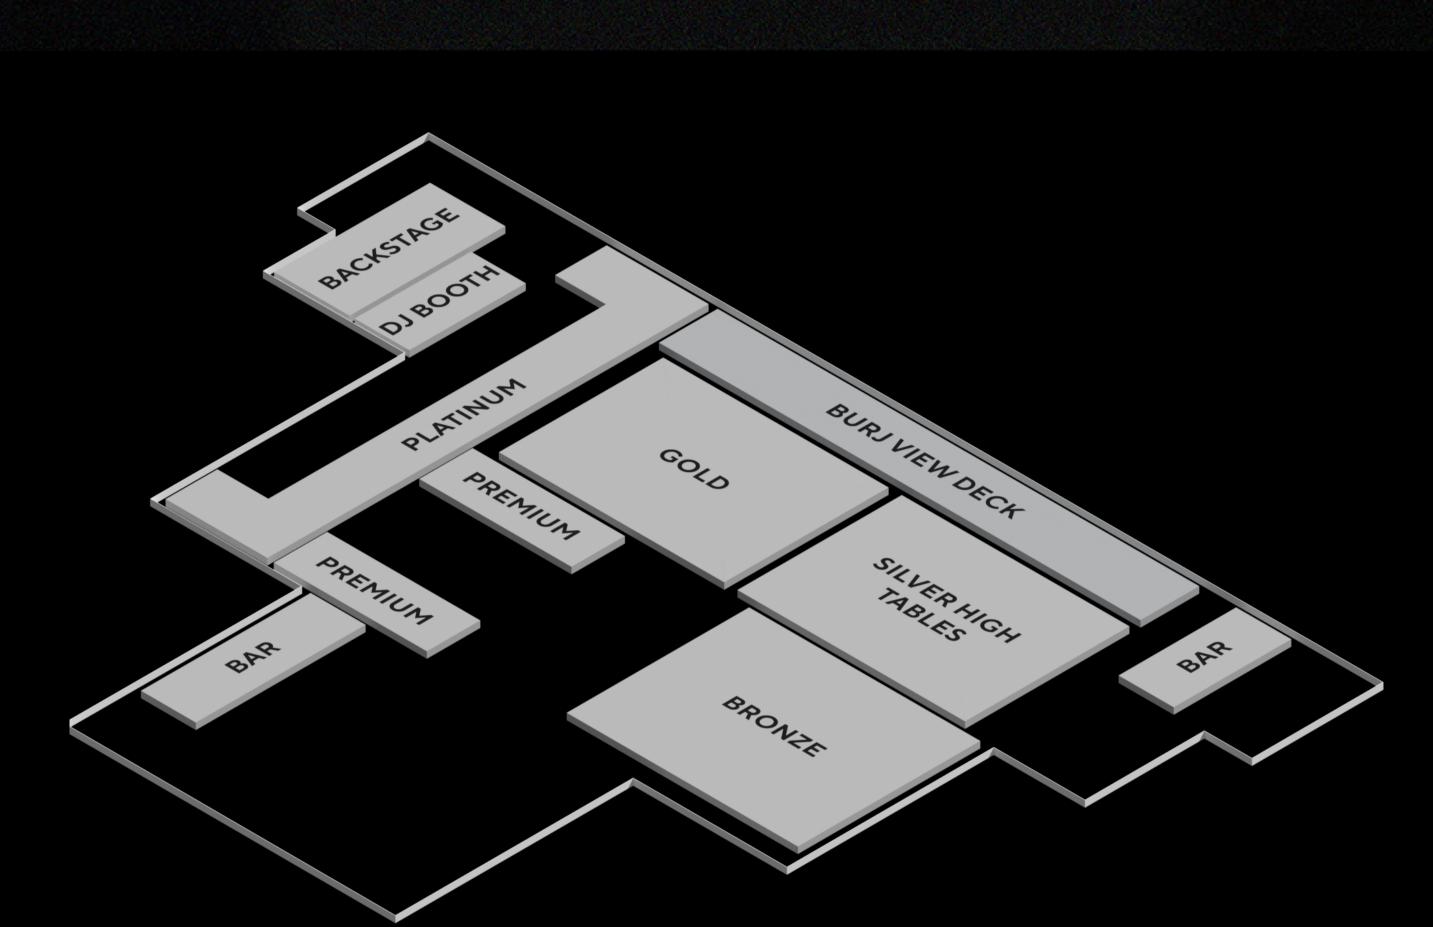

### **CLUB**

**BACKSTAGE ON REQUEST** 

**PLATINUM** AED10000 - UP TO 8 PEOPLE

GOLD AED8000 - UP TO 6 PEOPLE

**BURJ VIEW DECK** AED4000 - UP TO 6 PEOPLE

**PREMIUM** AED3000 - UP TO 6 PEOPLE

BRONZE AED2000 - UP TO 4 PEOPLE

SILVER - HIGH TABLES AED1000 - UP TO 2 PEOPLE