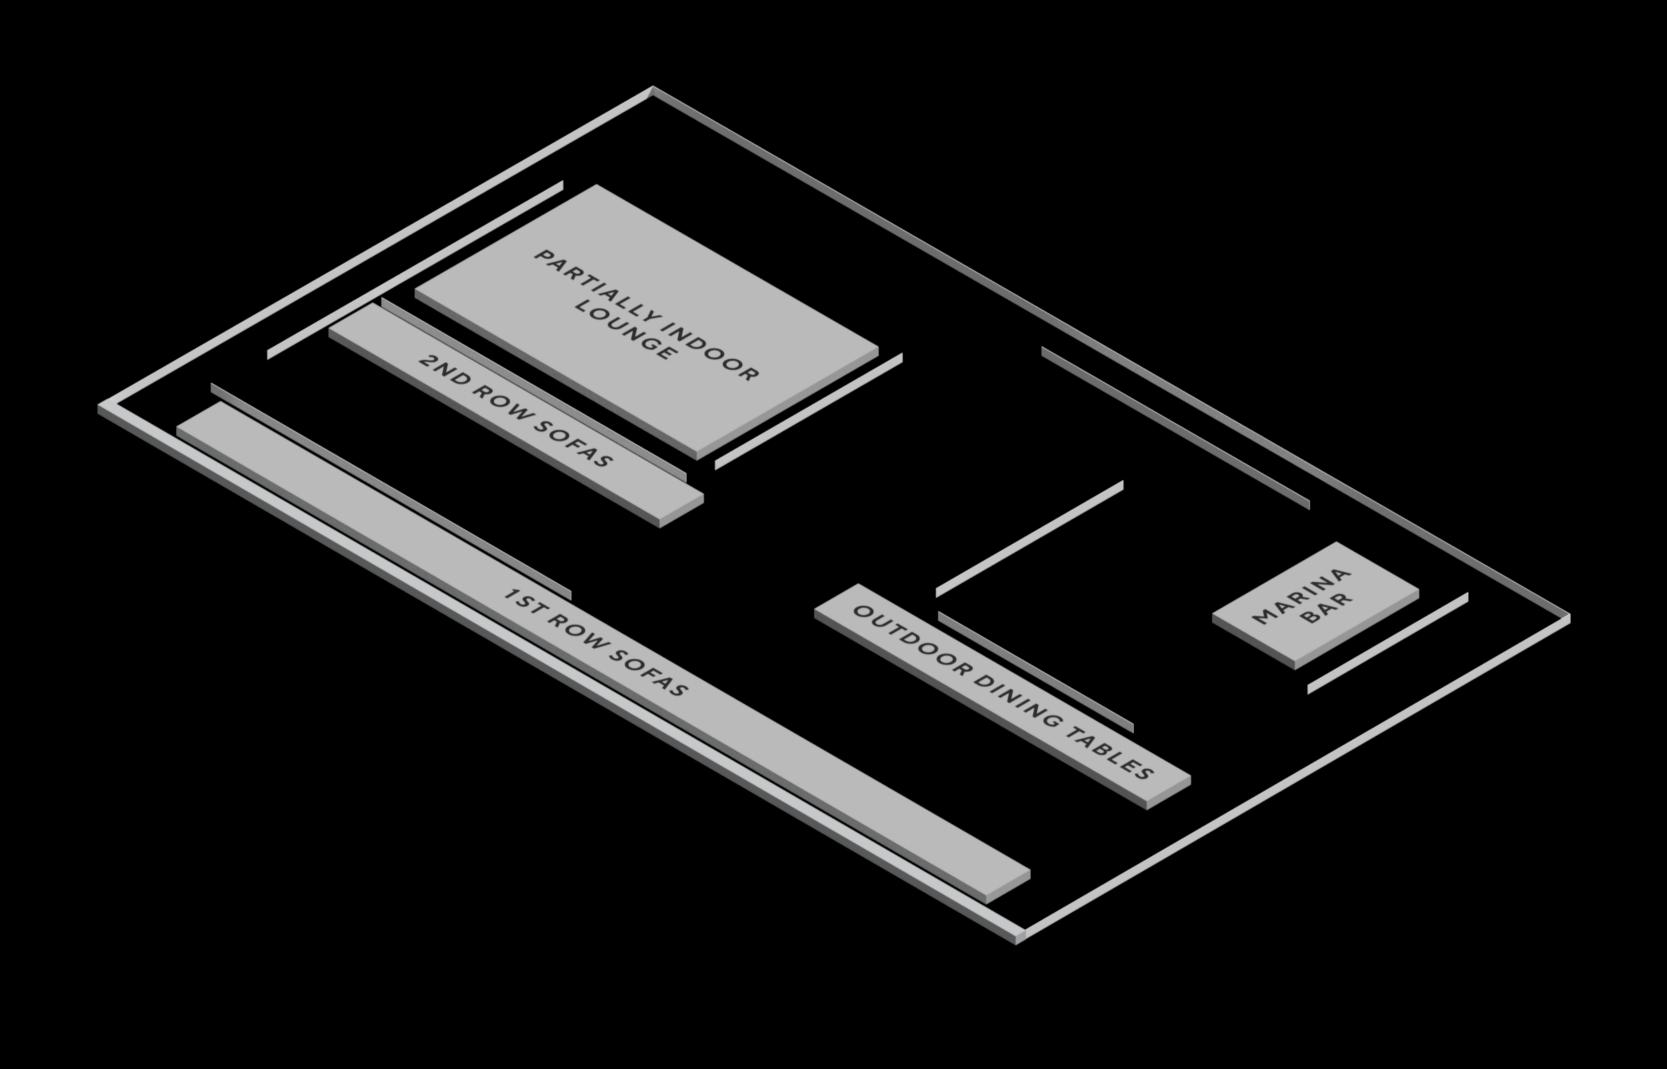

# LOUNGE

AED4000 - UP TO 6 PEOPLE

SOFA BY THE GLASS

SOFA SECOND ROW AED3000 - UP TO 6 PEOPLE

SOFA SECOND ROW AED4000 - UP TO 8 PEOPLE

SOFA SECOND ROW AED5000 - UP TO 10 PEOPLE

DINING TABLE LOUNGE AED2000 - UP TO 4 PEOPLE

DINING TABLE PREMIUM LOUNGE AED2000 - UP TO 3 PEOPLE

**BOOK NOW** 

- **TERMS & CONDITIONS** 
  - Age policy: 21+ • IDs are required Dress to impress
- Beachwear, sportswear, flip flops, tracksuits are strictly not allowed
  - We reserve the right of admission on the door