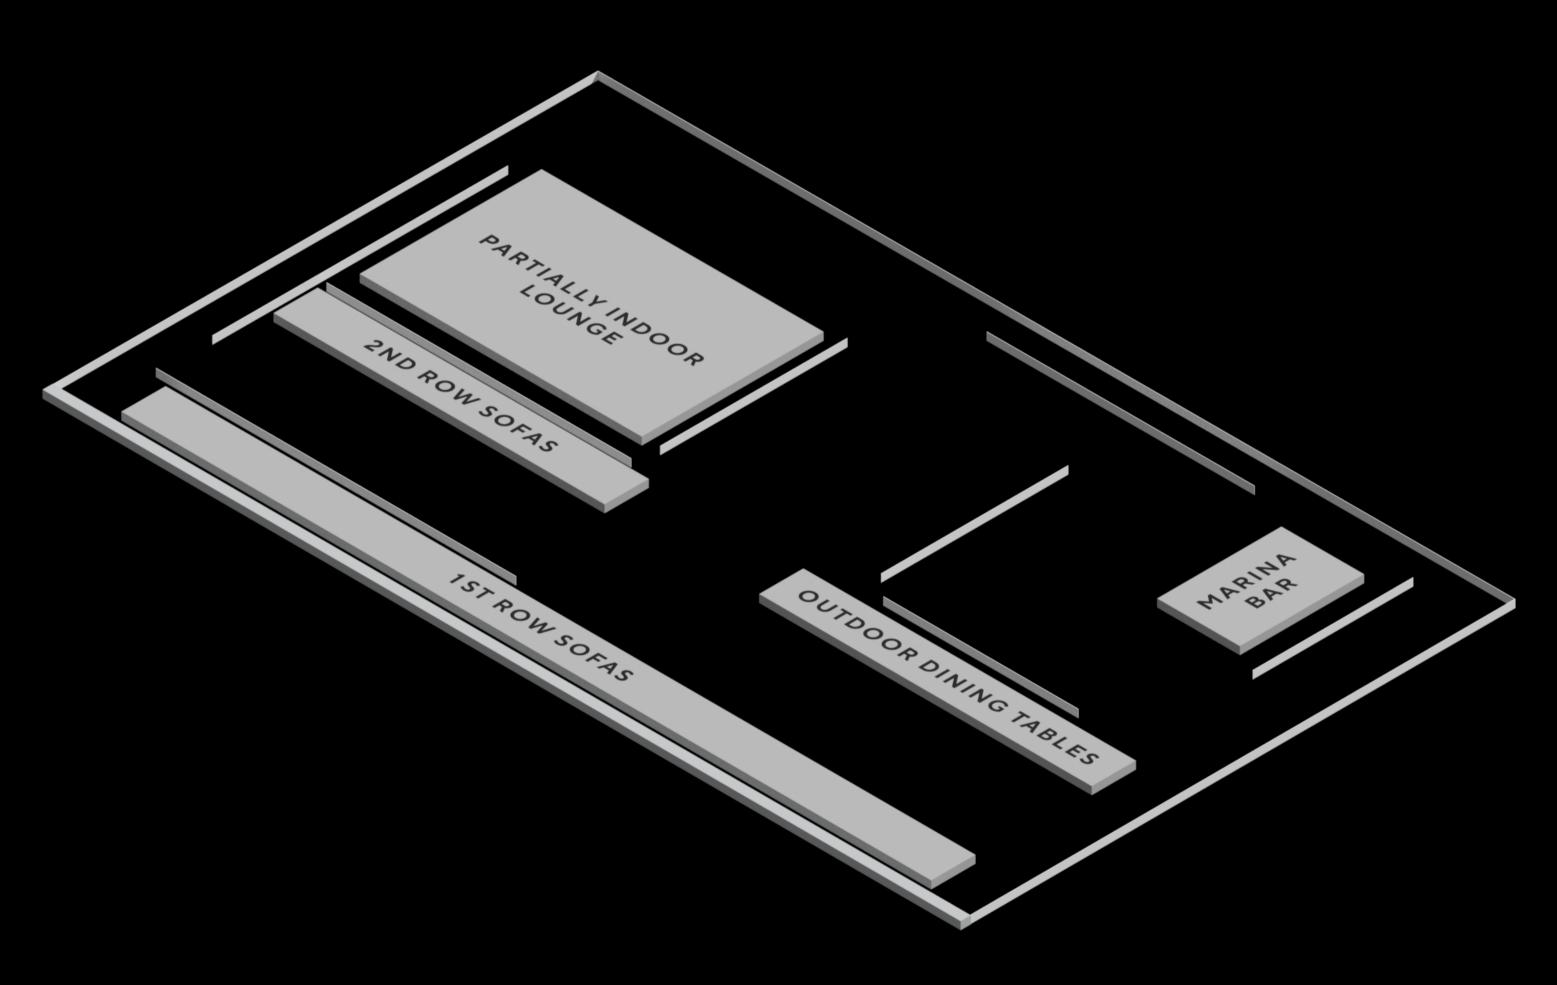

## LOUNGE

SOFA BY THE GLASS AED4000 - UP TO 6 PEOPLE

SOFA SECOND ROW AED3000 - UP TO 6 PEOPLE

SOFA SECOND ROW

AED4000 - UP TO 8 PEOPLE

SOFA SECOND ROW

AED5000 - UP TO 10 PEOPLE

DINING TABLE LOUNGE AED2000 - UP TO 4 PEOPLE

DINING TABLE PREMIUM LOUNGE AED2000 - UP TO 3 PEOPLE

**BOOK NOW** 

- - Age policy: 21+ • IDs are required

**TERMS & CONDITIONS** 

- Dress to impress
- Beachwear, sportswear, flip flops, tracksuits are strictly not allowed • We reserve the right of admission on the door
  - IMPORTANT INFORMATION