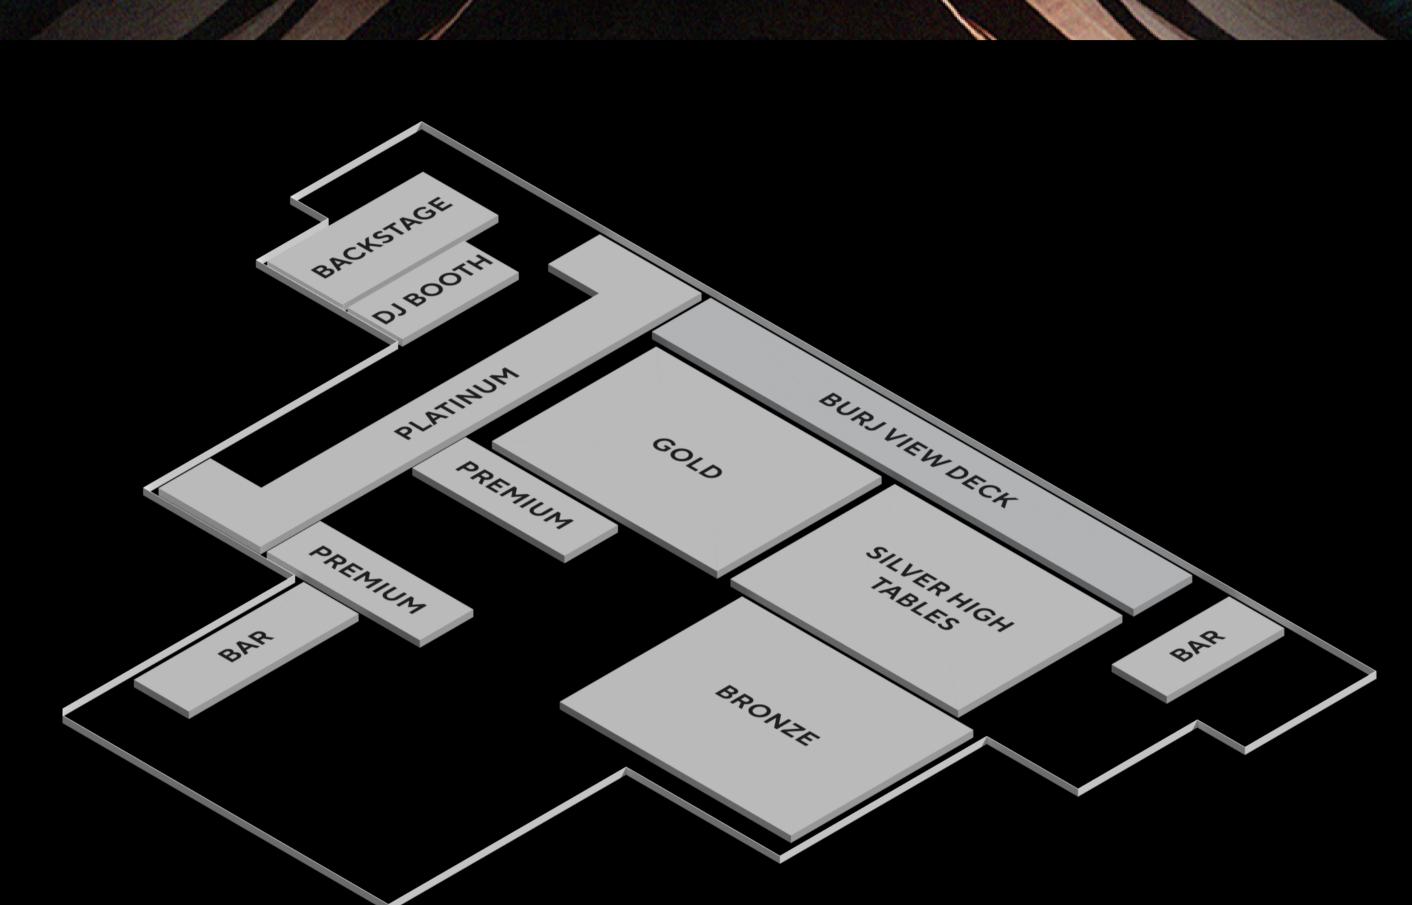

## **CLUB**

**BACKSTAGE ON REQUEST** 

**PLATINUM** AED10000 - UP TO 8 PEOPLE

GOLD AED8000 - UP TO 6 PEOPLE

**BURJ VIEW DECK** AED4000 - UP TO 6 PEOPLE

**PREMIUM** AED3000 - UP TO 6 PEOPLE

BRONZE AED2000 - UP TO 4 PEOPLE

SILVER - HIGH TABLES

AED1000 - UP TO 2 PEOPLE