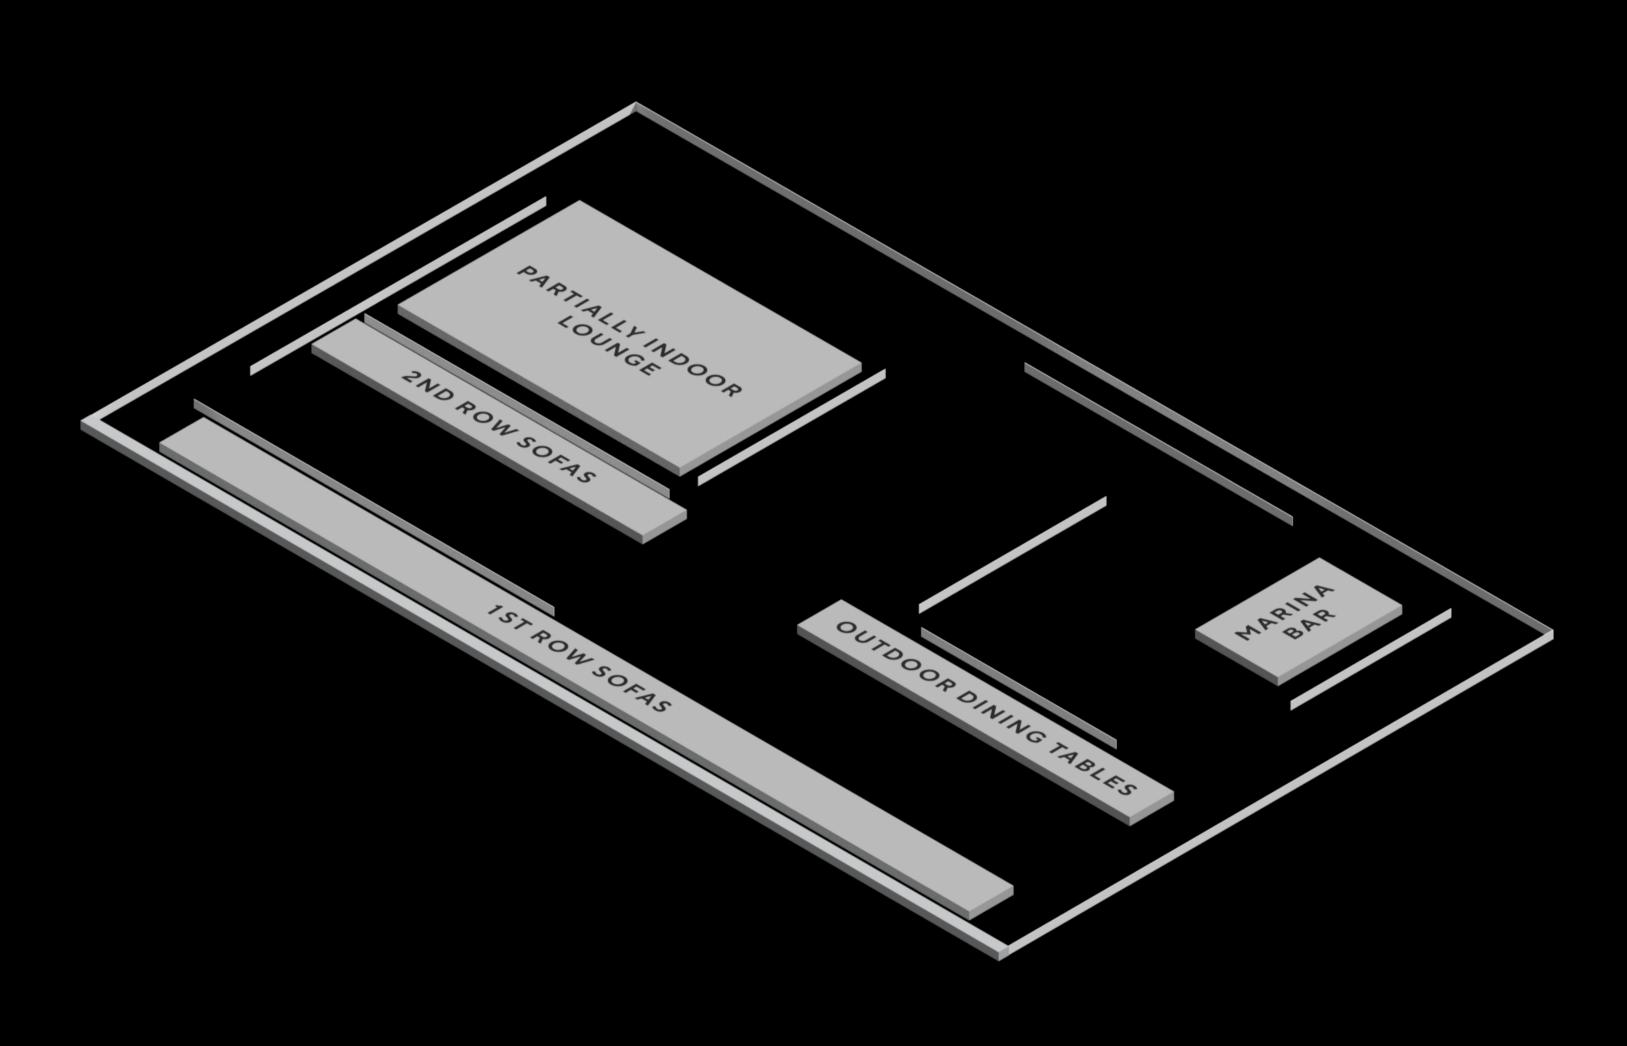

## LOUNGE

SOFA BY THE GLASS AED4000 - UP TO 6 PEOPLE

SOFA SECOND ROW AED3000 - UP TO 6 PEOPLE

SOFA SECOND ROW AED4000 - UP TO 8 PEOPLE

SOFA SECOND ROW AED5000 - UP TO 10 PEOPLE

DINING TABLE LOUNGE

AED2000 - UP TO 4 PEOPLE

DINING TABLE PREMIUM LOUNGE AED2000 - UP TO 3 PEOPLE

**BOOK NOW** 

- TERMS & CONDITIONS Age policy: 21+
  - IDs are required Dress to impress
- Beachwear, sportswear, flip flops, tracksuits are strictly not allowed • We reserve the right of admission on the door
  - IMPORTANT INFORMATION
  - For unexpected delays in arrival time, please contact our reservations team: +971529004868 Valet parking is available at the entrance of FIVE Palm Jumeirah