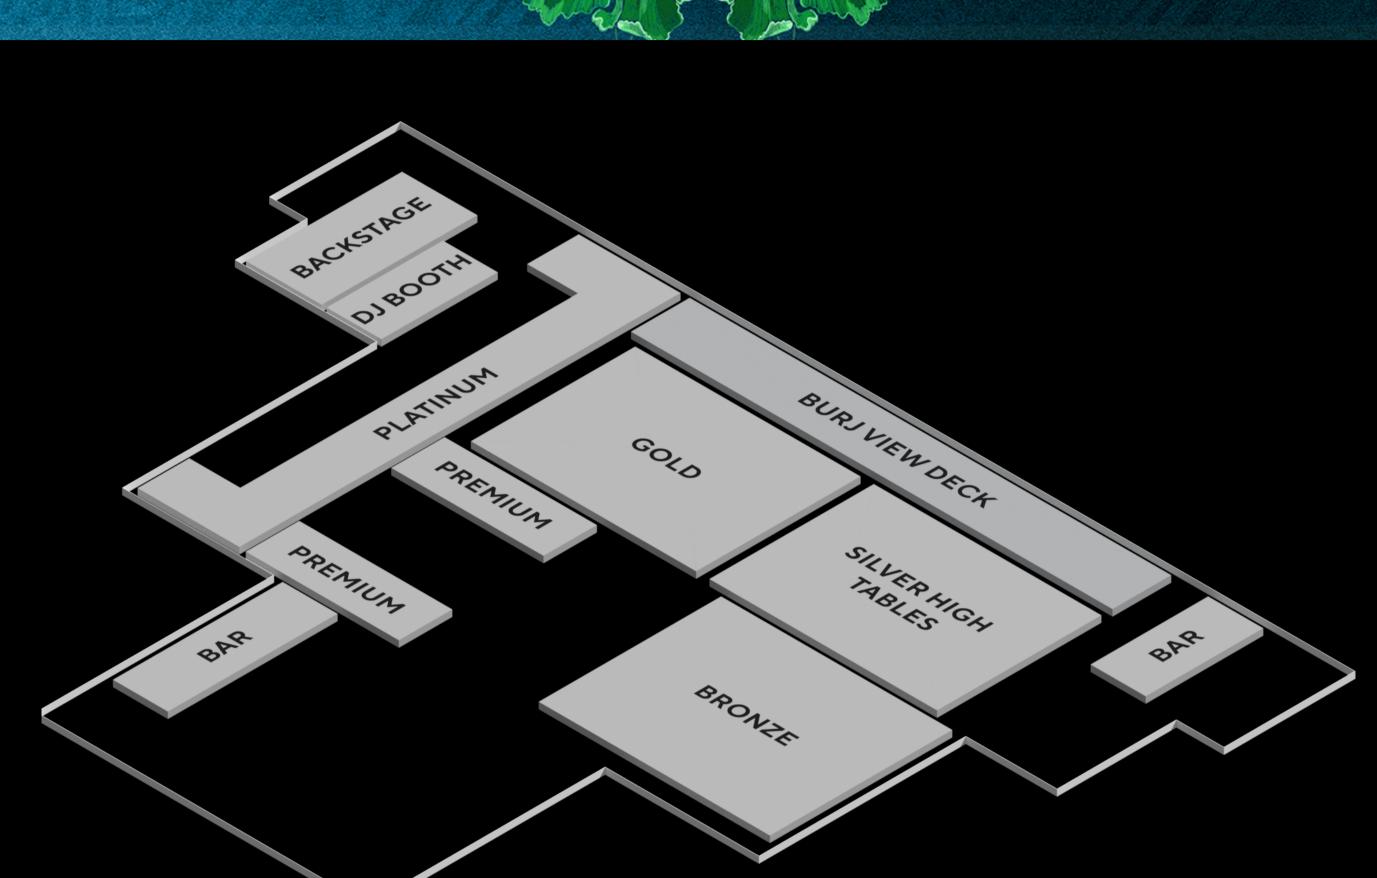

## **CLUB**

**BACKSTAGE ON REQUEST** 

**PLATINUM** AED10000 - UP TO 8 PEOPLE

GOLD AED8000 - UP TO 6 PEOPLE

**BURJ VIEW DECK** AED4000 - UP TO 6 PEOPLE

**PREMIUM** AED3000 - UP TO 6 PEOPLE

BRONZE AED2000 - UP TO 4 PEOPLE

SILVER - HIGH TABLES AED1000 - UP TO 2 PEOPLE