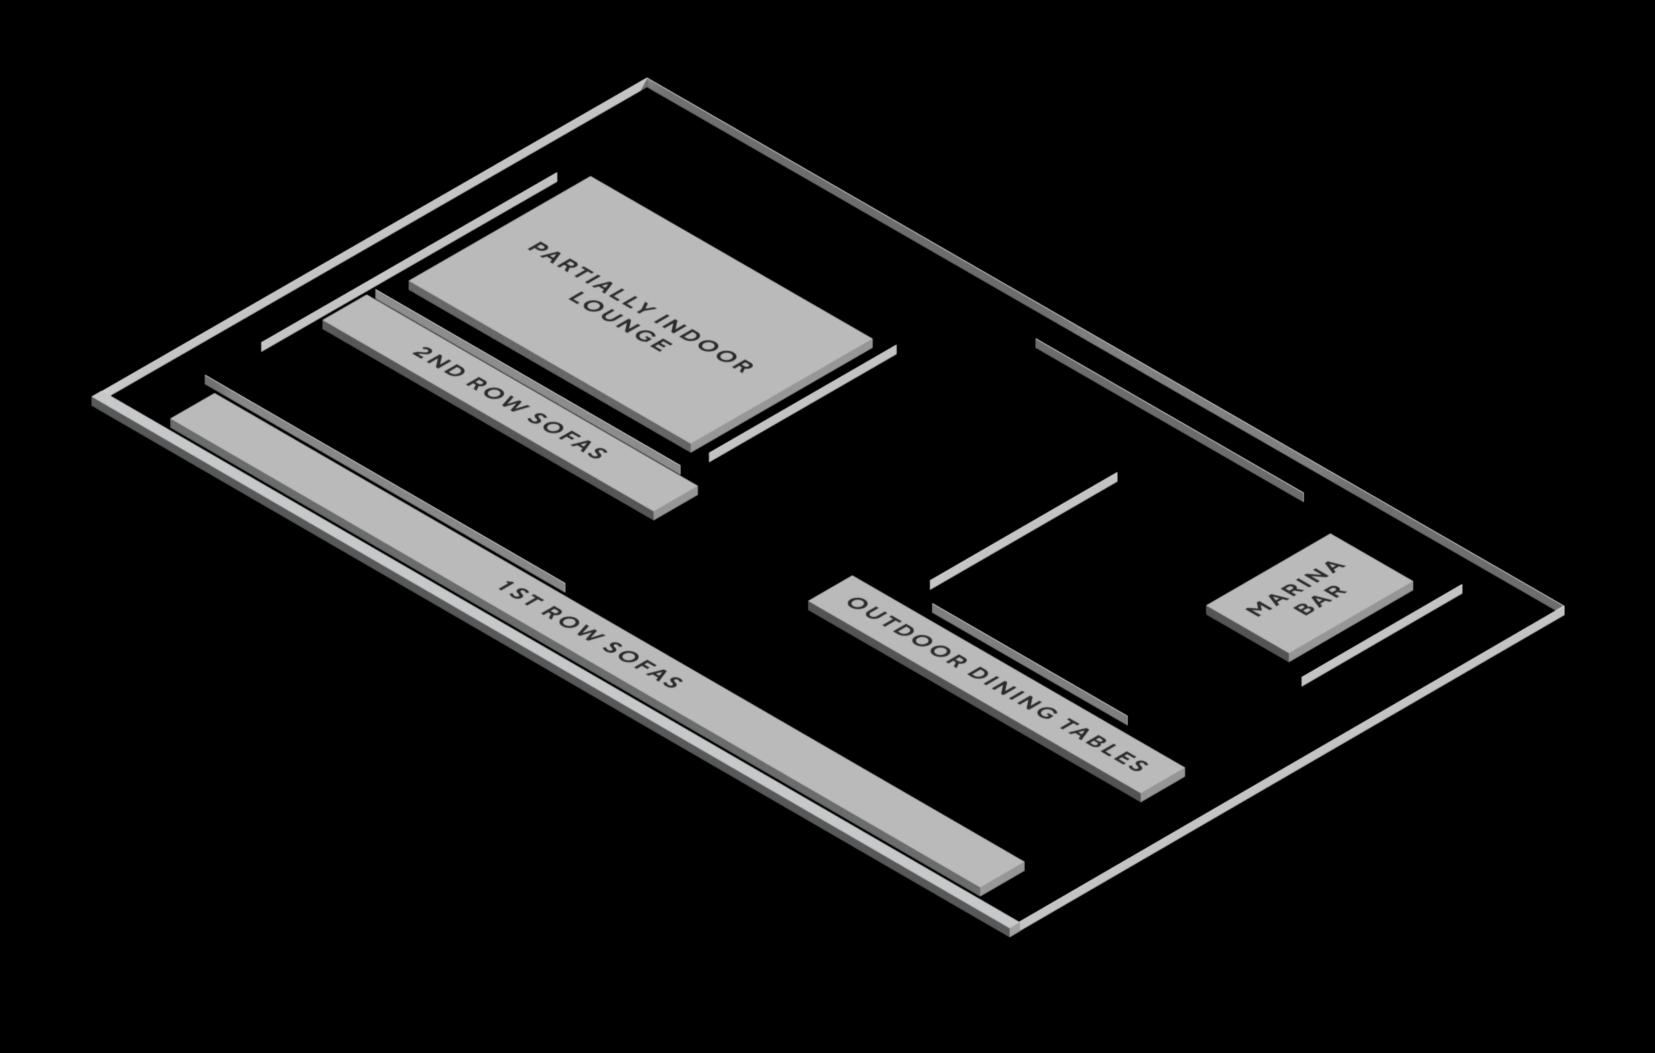

## SOFA BY THE GLASS

LOUNGE

AED4000 – UP TO 6 PEOPLE

SOFA SECOND ROW AED3000 - UP TO 6 PEOPLE

SOFA SECOND ROW AED4000 - UP TO 8 PEOPLE

SOFA SECOND ROW AED5000 - UP TO 10 PEOPLE

DINING TABLE LOUNGE
AED2000 - UP TO 4 PEOPLE

DINING TABLE PREMIUM LOUNGE AED2000 - UP TO 3 PEOPLE

**BOOK NOW** 

- TERMS & CONDITIONS
  - Age policy: 21+IDs are requiredDress to impress
- Dress to impress
   Beachwear, Sportswear, flip flops, tracksuits are strictly not allowed
  - We reserve the right of admission on the door