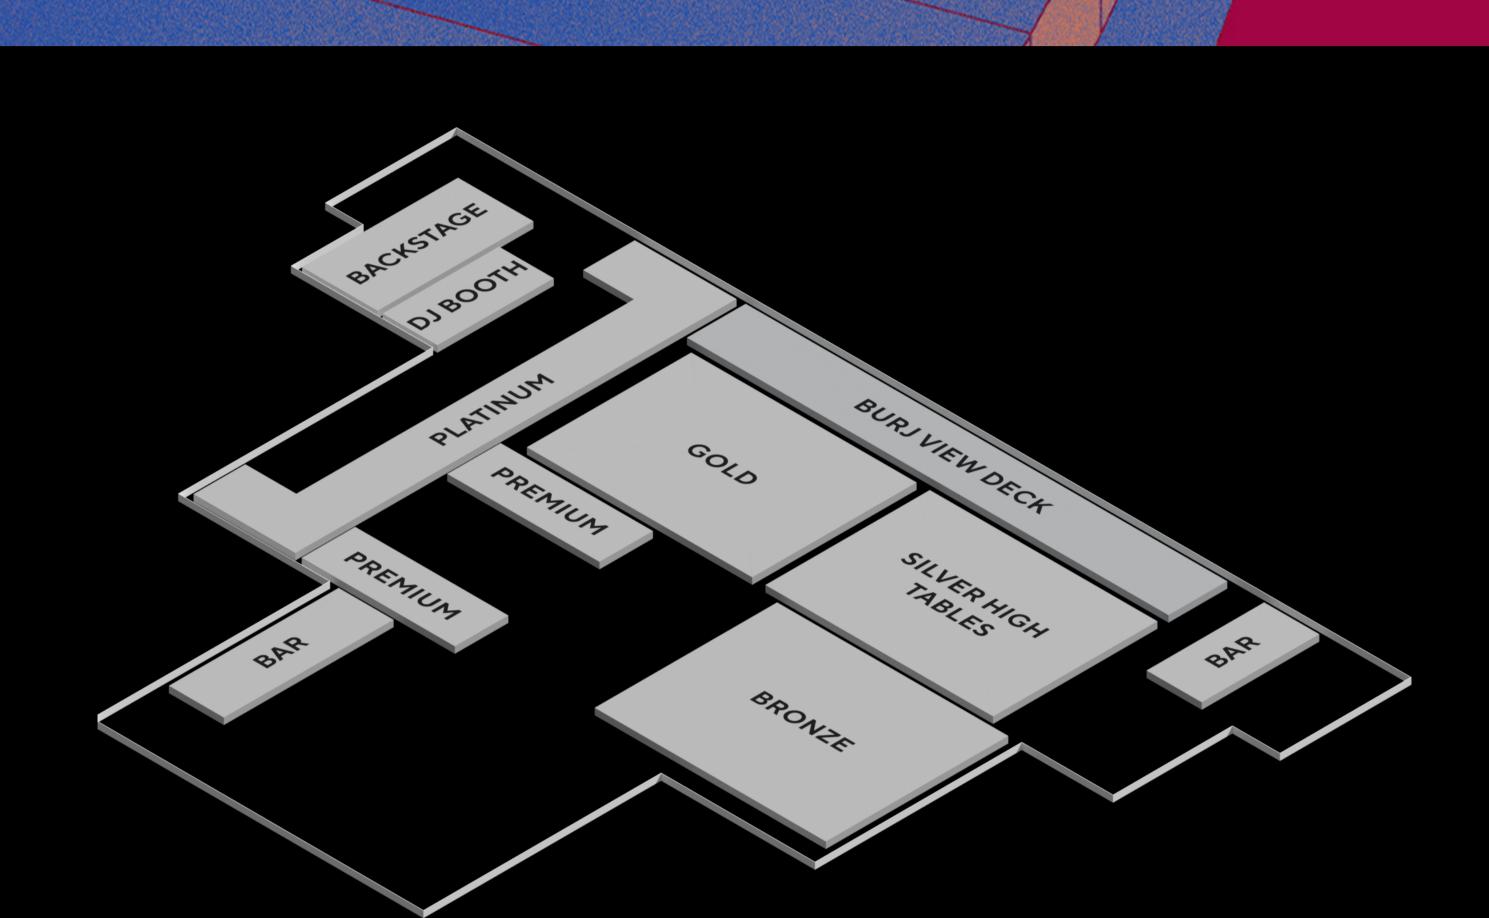

## CLUB

BACKSTAGE ON REQUEST

PLATINUM
AED10000 - UP TO 8 PEOPLE

GOLD
AED8000-UPTO6PEOPLE

BURJ VIEW DECK AED4000 - UP TO 6 PEOPLE

PREMIUM
AED3000-UP TO 6 PEOPLE

BRONZE
AED2000 - UP TO 4 PEOPLE

SILVER – HIGH TABLES AED 1000 – UP TO 2 PEOPLE