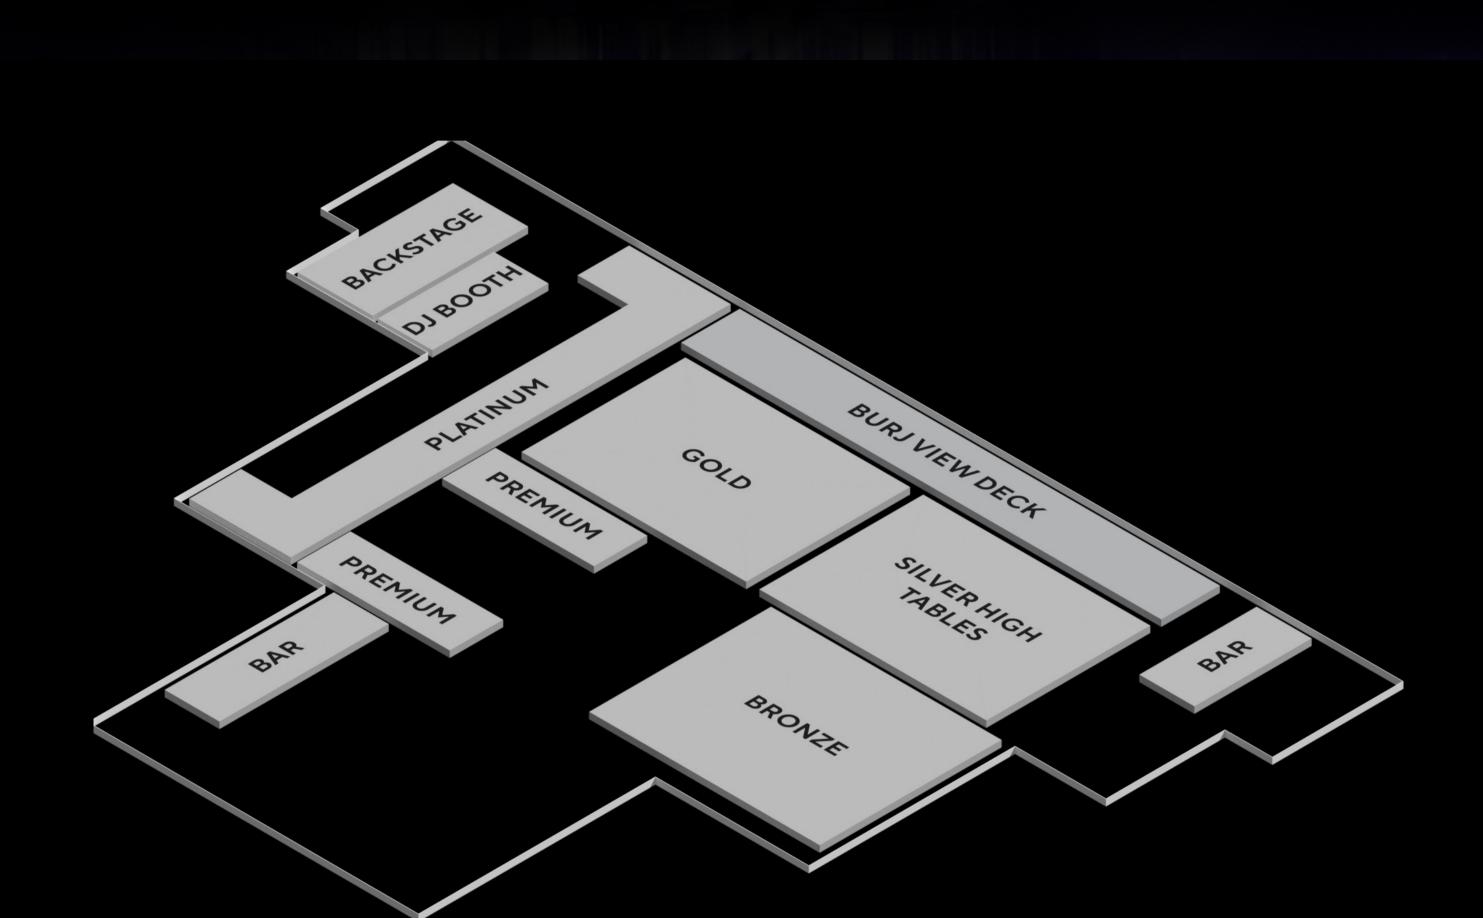

## CLUB

BACKSTAGE ON REQUEST

PLATINUM
AED12000 - UP TO 8 PEOPLE

GOLD
AED10000 - UP TO 6 PEOPLE

BURJ VIEW DECK AED6000 - UP TO 6 PEOPLE

PREMIUM

AED5000 – UP TO 6 PEOPLE

AED3000 - UP TO 4 PEOPLE

SILVER - HIGH TABLES

AED2000 - UP TO 2 PEOPLE

BRONZE