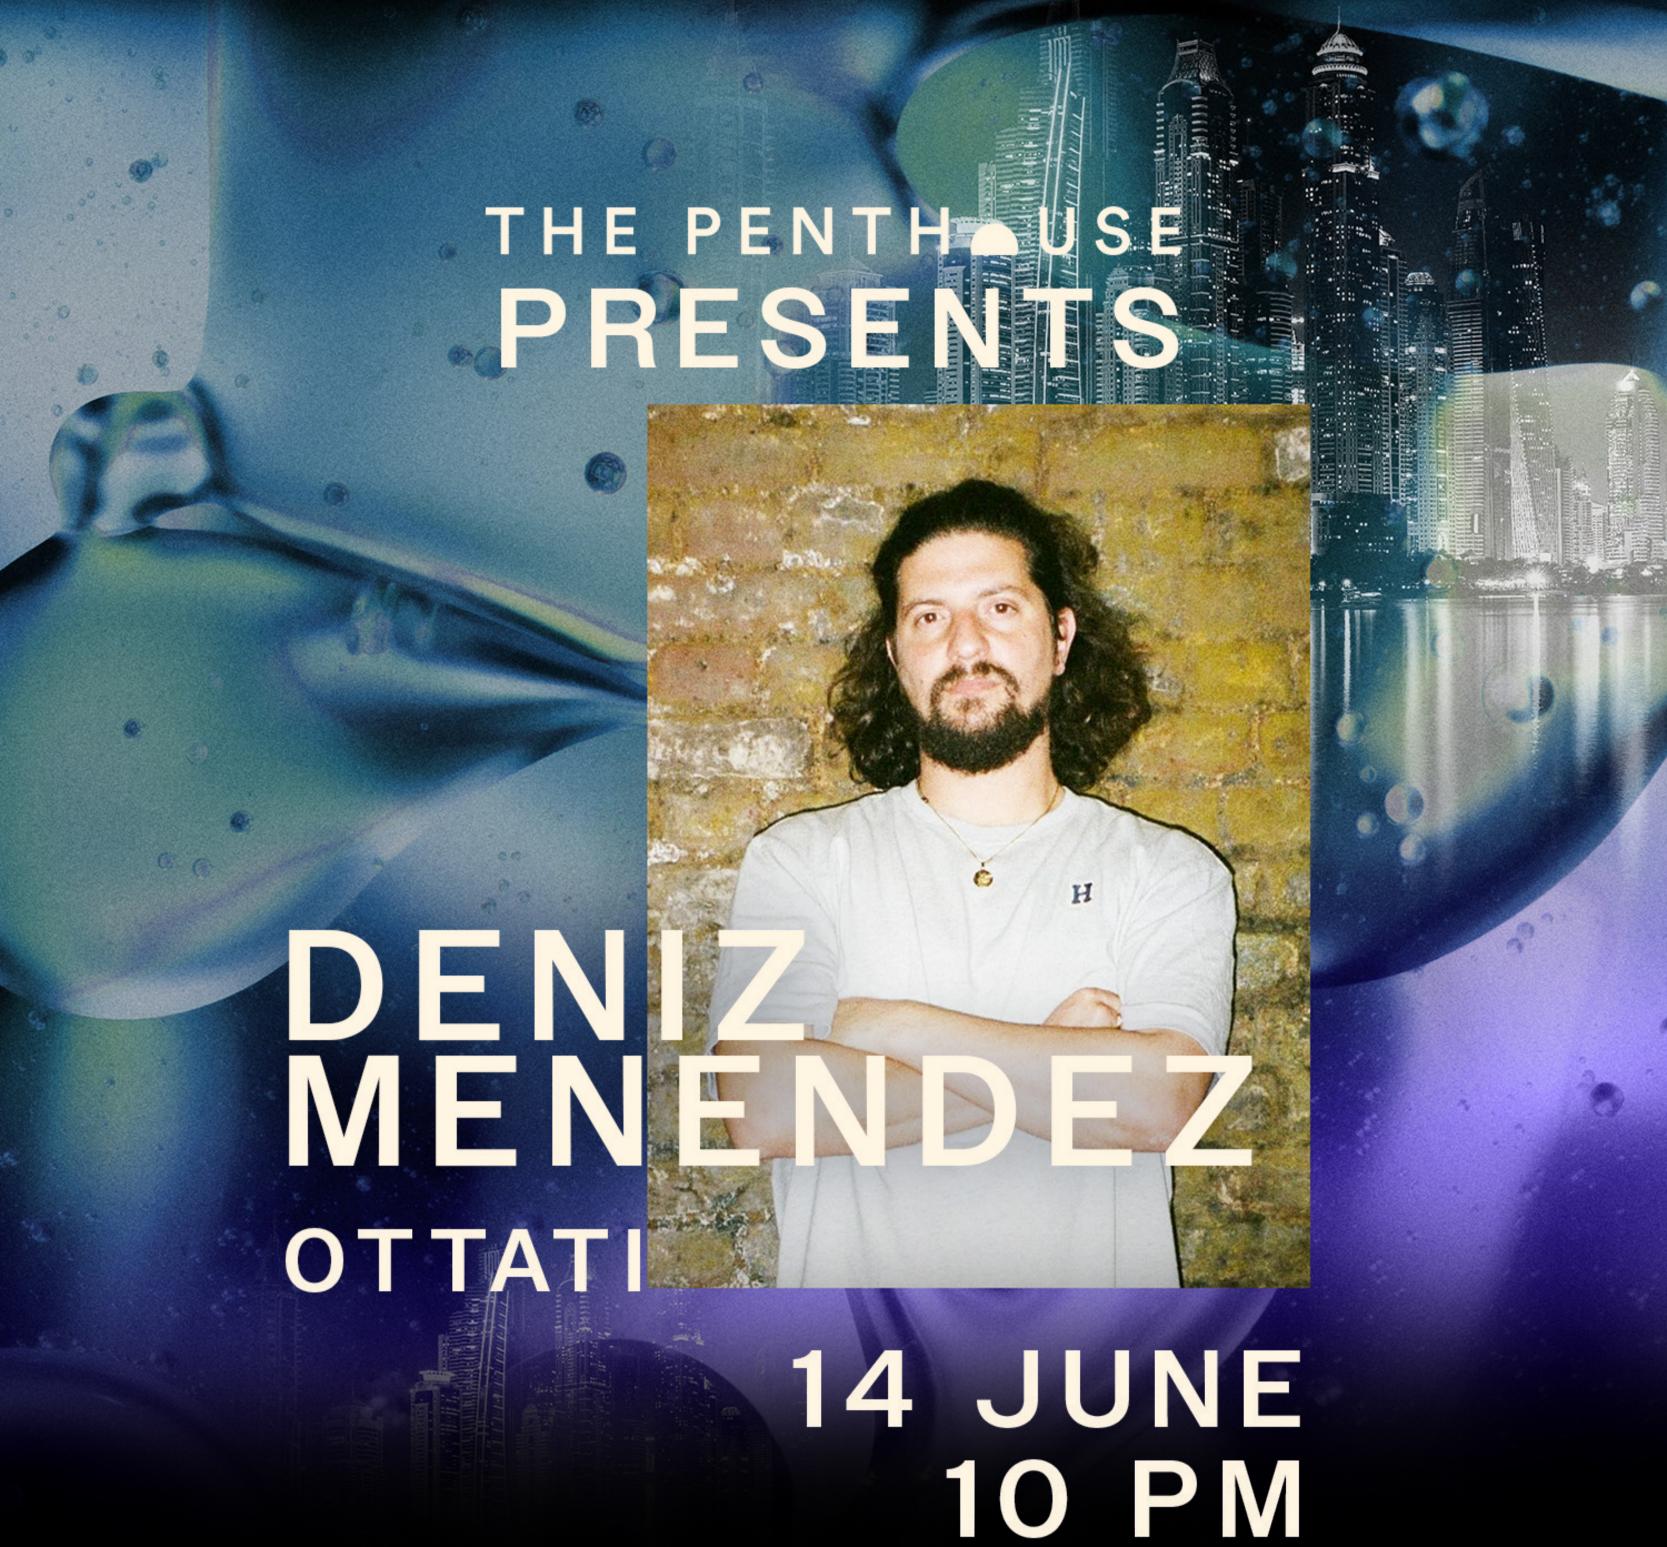

## CLUB

BACKSTAGE ON REQUEST

PLATINUM
AED12000 - UP TO 8 PEOPLE

GOLD
AED10000 - UP TO 6 PEOPLE

BURJ VIEW DECK AED6000 - UP TO 6 PEOPLE

PREMIUM

AED5000 – UP TO 6 PEOPLE

AED3000 - UP TO 4 PEOPLE

SILVER - HIGH TABLES

AED2000 - UP TO 2 PEOPLE

BRONZE