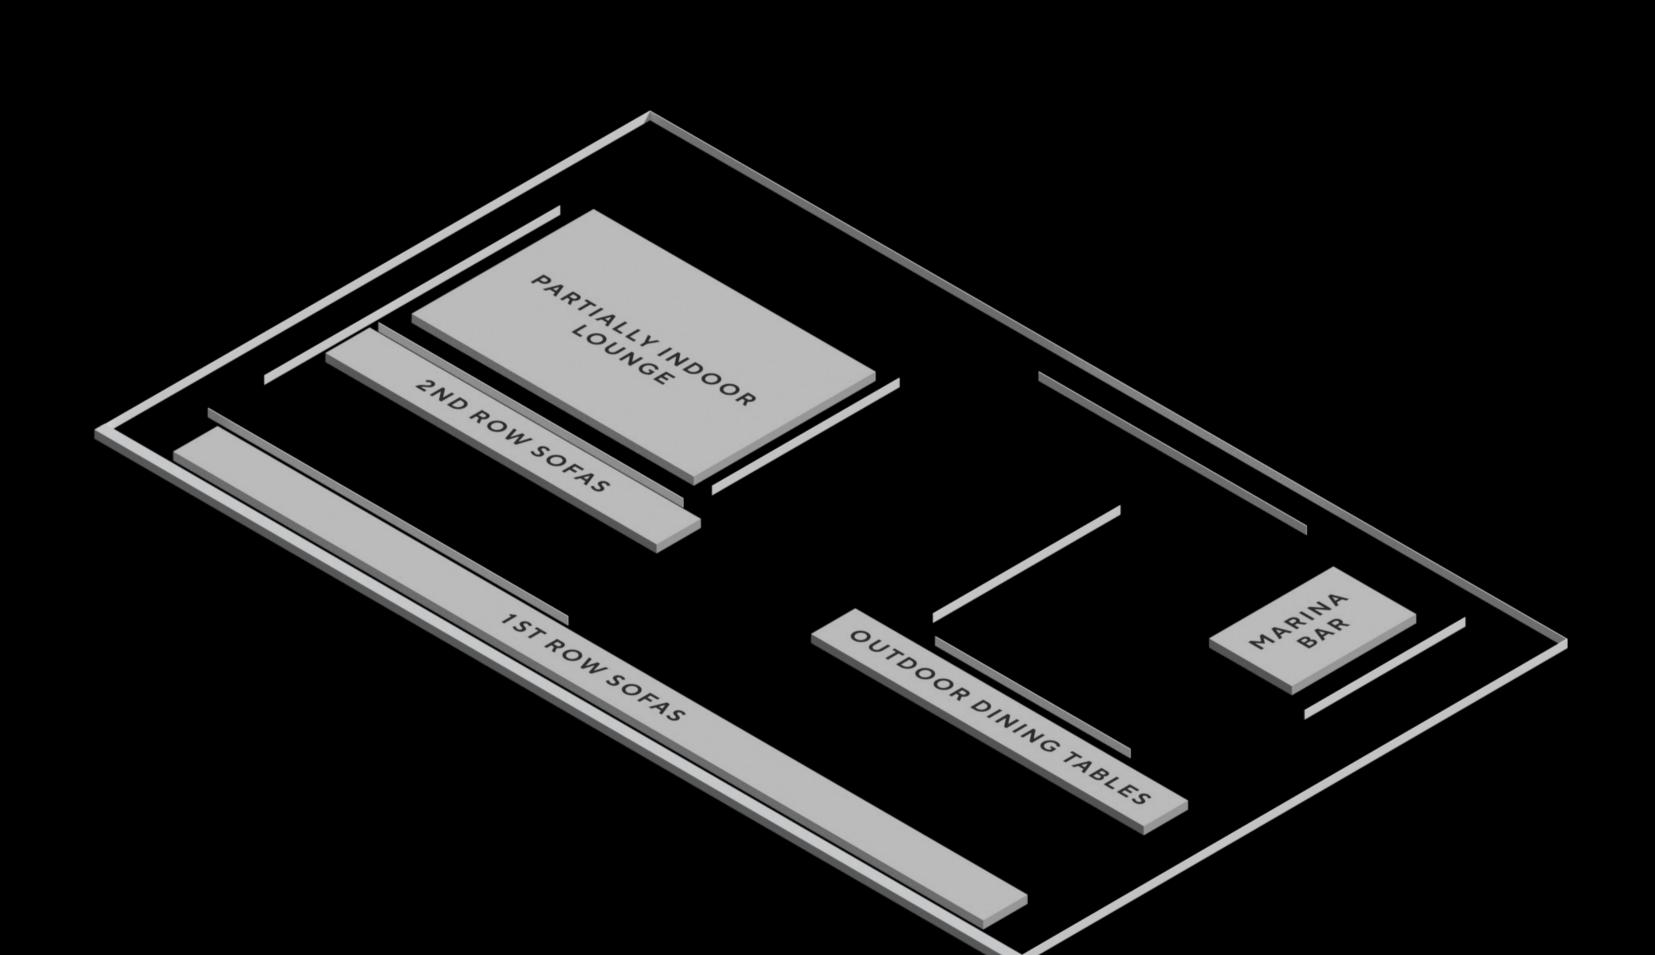

# LOUNGE

SOFA BY THE GLASS AED6000 - UP TO 6 PEOPLE

SOFA SECOND ROW

AED5000 - UP TO 6 PEOPLE

SOFA SECOND ROW

AED8000 – UP TO 8 PEOPLE

AED10000 - UP TO 10 PEOPLE

SOFA SECOND ROW

DINING TABLE LOUNGE
AED2000 - UP TO 4 PEOPLE

DINING TABLE PREMIUM LOUNGE AED2500 - UP TO 3 PEOPLE

**BOOK NOW** 

- TERMS & CONDITIONS
  - Age policy: 21+IDs are requiredDress to impress
- Beachwear, sportswear, flip flops, tracksuits are strictly not allowed
  We reserve the right of admission on the door